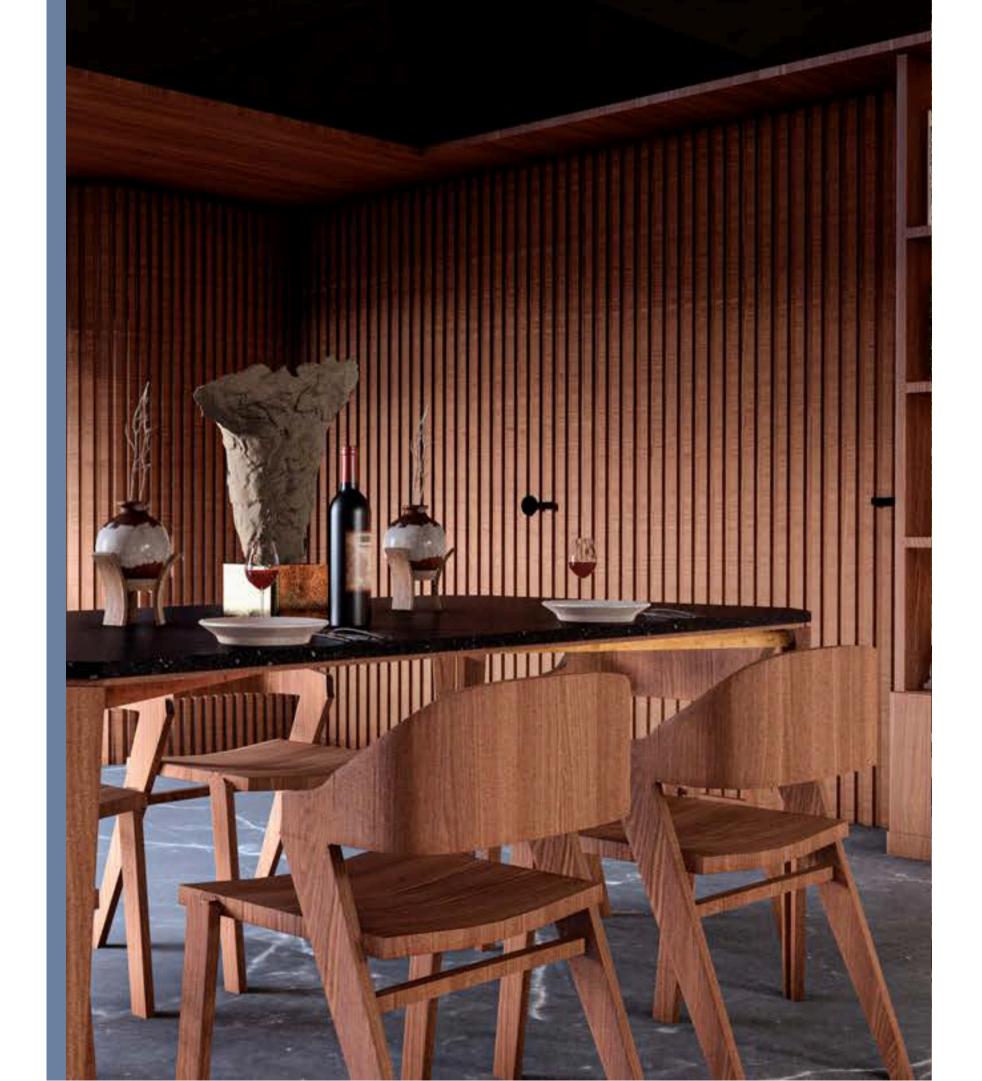

#### **LOUNGE**

| DESCRPTION              | QTY | UNIT  |
|-------------------------|-----|-------|
| DINING CHAIR            | 8   | UNIT  |
| DINING SET              | 1   | UNIT  |
| COUCH                   | 1   | UNIT  |
| PENDANT LAMP            | 1   | UNIT  |
| PENDANT LAMP            | 3   | UNIT  |
| TABLE WITH LAMP         | 1   | UNIT  |
| TWO LEVEL COFFEE TABLE  | 1   | UNIT  |
| DECORATIVE BLANKET      | 1   | UNIT  |
| CUSHION W/COVER (40X40) | 2   | UNIT  |
| CUSHION W/COVER (45X45) | 2   | UNIT  |
| CUSHION W/COVER (20X75) | 2   | UNIT  |
| ROUND CUSHION           | 2   | UNIT  |
| SHEER CURTAIN           | 1   | SHEET |
| RUG                     | 1   | UNIT  |
| DECORATIVES SET         | 1   | LOT   |

## KITCHEN EQUIPMENT

| DESCRIPTION                                 | QTY | UNIT |
|---------------------------------------------|-----|------|
| DINNERWARE SET FOR 10                       | 1   | SET  |
| 12 OZ WATER GLASSES                         | 10  | UNIT |
| RED WINE GLASSES                            | 10  | UNIT |
| TEQUILA GLASSES                             | 10  | UNIT |
| GLASS WATER JUG                             | 2   | UNIT |
| WINE DECANTER                               | 1   | UNIT |
| DECORKER                                    | 1   | UNIT |
| CUTLERY                                     | 10  | SET  |
| CLEANING TOOLS 7 PIECE SET                  | 1   | SET  |
| COOKWARE 6 PIECE SET                        | 1   | SET  |
| KITCHEN KNIFE SET                           | 1   | SET  |
| COOKING UTENSILS 7 PIECE SET                | 1   | SET  |
| CUTTING BOARD                               | 1   | UNIT |
| DISH RACK                                   | 1   | UNIT |
| LEMON SQUEEZER                              | 1   | UNIT |
| SHAKER (COCKTAIL SHAKER)                    | 1   | UNIT |
| REFRIGERATOR STORAGE CONTAINER SET 5 PIECES | 1   | SET  |