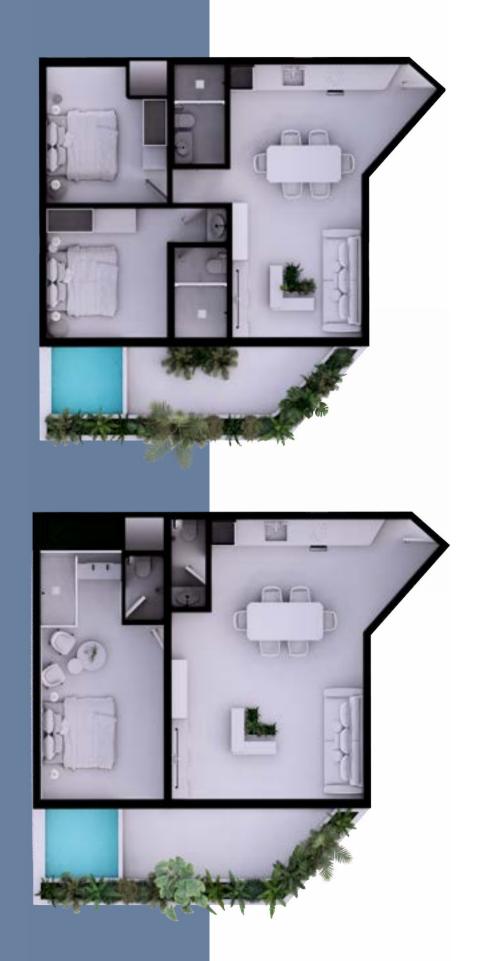

## **BEDROOM 1**

| DESCRIPCTION                    | QTY | UNIT  |
|---------------------------------|-----|-------|
| QUEEN SIZE BED WITH NIGHTSTANDS | 1   | UNIT  |
| PENDANT LAMP                    | 2   | UNIT  |
| QUEEN SIZE MATRESS              | 1   | UNIT  |
| QUEEN SHEET SET                 | 1   | SET   |
| QUEEN BEDSPREAD                 | 1   | UNIT  |
| DECORATIVE BLANKET              | 1   | UNIT  |
| DECORATIVE BLANKET              | 2   | UNIT  |
| CUSHION W/COVER (60X60)         | 2   | UNIT  |
| CUSHION W/COVER (60X35)         | 2   | UNIT  |
| CUSHION W/COVER (20X75)         | 1   | UNIT  |
| SHEER CURTAIN                   | 1   | SHEET |
| BLACKOUT CURTAIN                | 1   | SHEET |
| BEDSIDE WATER CARAFE            | 1   | UNIT  |
| CLOTHES HANGERS                 | 1   | SET   |
| BATHROBE                        | 2   | UNIT  |
|                                 |     |       |

#### BEDROOM 2

| DESCRIPTION                        | QTY | UNIT  |
|------------------------------------|-----|-------|
| QUEEN SIZE BED WITH<br>NIGHTSTANDS | 1   | UNIT  |
| VASE WITH PAMPAS GRASS             | 1   | UNIT  |
| LAMP                               | 1   | UNIT  |
| PENDANT LAMP                       | 1   | UNIT  |
| QUEEN SIZE MATRESS                 | 1   | UNIT  |
| QUEEN SHEET SET                    | 1   | SET   |
| QUEEN BEDSPREAD                    | 1   | UNIT  |
| DECORATIVE BLANKET                 | 1   | UNIT  |
| QUEEN PILLOWS W/COVER              | 2   | UNIT  |
| CUSHION W/COVER (60X60)            | 2   | UNIT  |
| CUSHION W/COVER (60X35)            | 2   | UNIT  |
| CUSHION W/COVER (20X75)            | 1   | UNIT  |
| SHEER CURTAIN                      | 1   | SHEET |
| BLACKOUT CURTAIN                   | 1   | SHEET |
| BEDSIDE WATER CARAFE               | 1   | UNIT  |
| CLOTHES HANGERS                    | 1   | SET   |
| BATHROBE                           | 2   | UNIT  |

# BATHROOM (2)

| DESCRIPTION                                    | QTY | UNIT |
|------------------------------------------------|-----|------|
| BATH TOWEL                                     | 4   | UNIT |
| FACE CLOTH                                     | 8   | UNIT |
| HAND TOWEL                                     | 2   | UNIT |
| SHOWER MAT                                     | 1   | UNIT |
| HAND SOAP DISPENSER                            | 1   | UNIT |
| BODY CREAM (LOTION)<br>DISPENSER               | 1   | UNIT |
| INSECT REPELLENT DISPENSER                     | 1   | UNIT |
| SHAMPOO DISPENSER                              | 1   | UNIT |
| BODY WASH DISPENSER                            | 1   | UNIT |
| SOAP HOLDER                                    | 1   | UNIT |
| TRASH CAN                                      | 1   | UNIT |
| SMALL WATER GLASS                              | 2   | UNIT |
| SOAP REFILL 500ml.<br>(hands/bodywash/shampoo) | 1   | LOT  |
| ARTISAN SCENTED SOAPS (THE SEED)               | 3   | UNIT |