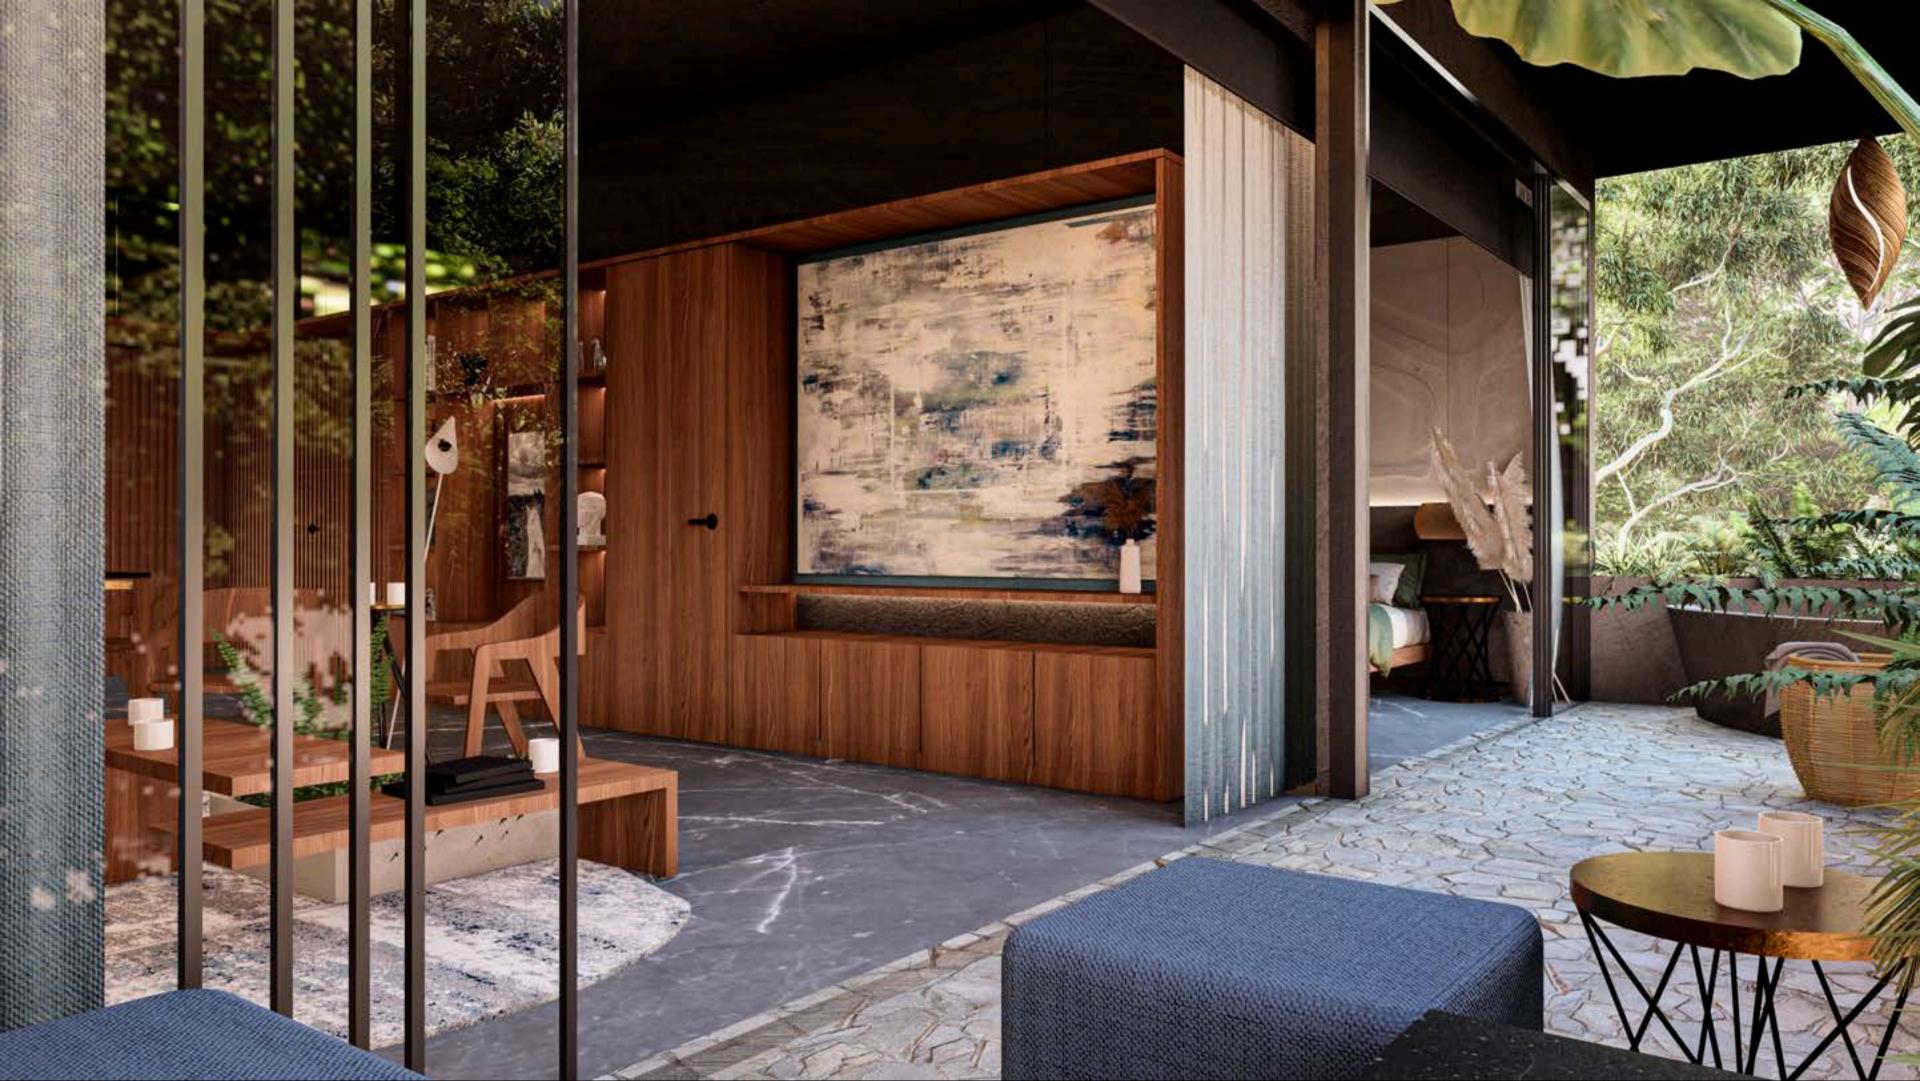

Open the door of Bliss with our seed key. Enter and see a world of continuity and the combination of two wood tones, which with mirrors at the top produce spaciousness and a sense of infinity, completing comfort and relaxation in the ample social space. Whether in the Golden, Blue, Green, or Burgundy combination, customization is for everyone, and we tailor it for you.

A great room always seeks to feel open towards both ends and integrate light, jungle, and wind, crossing and harmonizing the intimacy of the room. Showering towards the open, resting on the terrace contemplating the jungle and the movement of the branches. Bliss that can reach up to the sky.