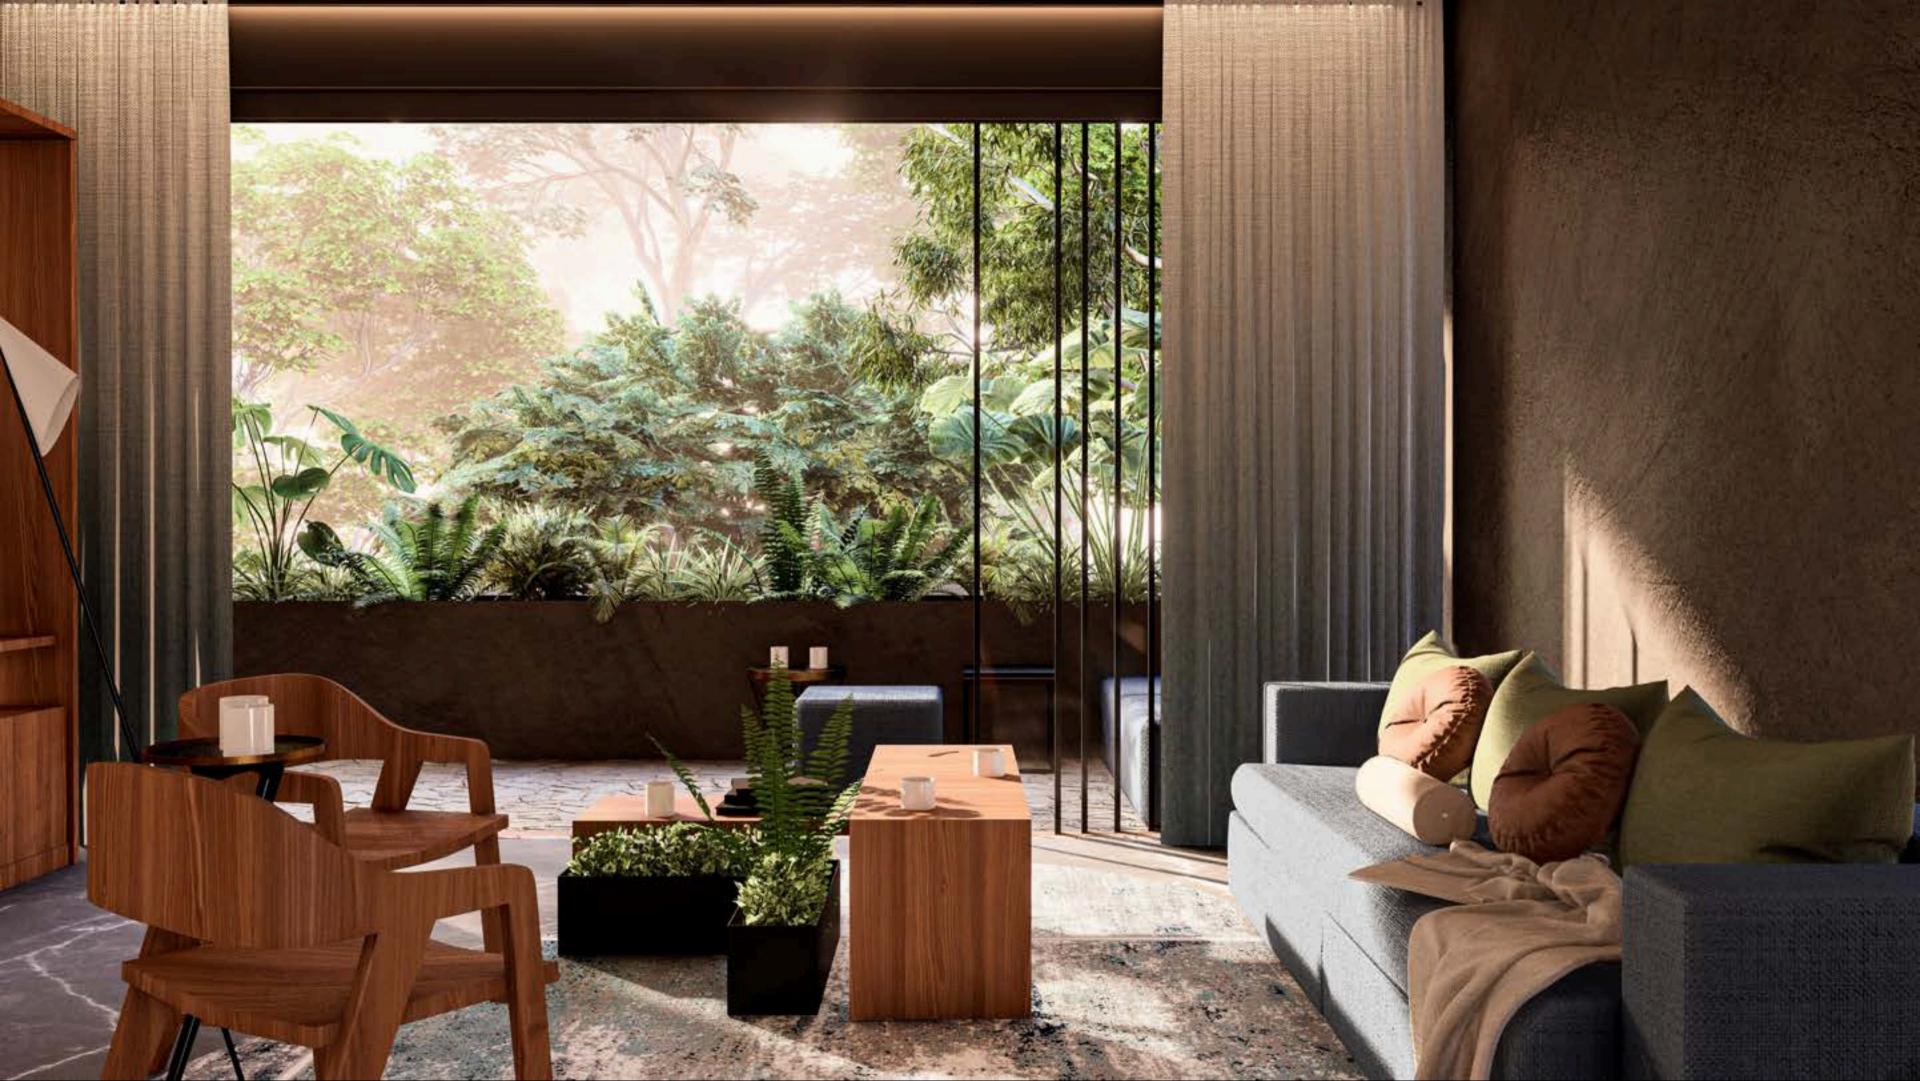

A great room always seeks to feel open towards both ends and integrate light, jungle, and wind, crossing and harmonizing the intimacy of the room. Showering towards the open, resting on the terrace contemplating the jungle and the movement of the branches. Bliss that can reach up to the sky.

#### **LOUNGE**

| DESCRPTION              | QTY | UNIT  |
|-------------------------|-----|-------|
| DINING CHAIR            | 8   | UNIT  |
| DINING SET              | 1   | UNIT  |
| COUCH                   | 1   | UNIT  |
| PENDANT LAMP            | 1   | UNIT  |
| PENDANT LAMP            | 3   | UNIT  |
| TABLE WITH LAMP         | 1   | UNIT  |
| TWO LEVEL COFFEE TABLE  | 1   | UNIT  |
| DECORATIVE BLANKET      | 1   | UNIT  |
| CUSHION W/COVER (40X40) | 2   | UNIT  |
| CUSHION W/COVER (45X45) | 2   | UNIT  |
| CUSHION W/COVER (20X75) | 2   | UNIT  |
| ROUND CUSHION           | 2   | UNIT  |
| SHEER CURTAIN           | 1   | SHEET |
| RUG                     | 1   | UNIT  |
| DECORATIVES SET         | 1   | LOT   |