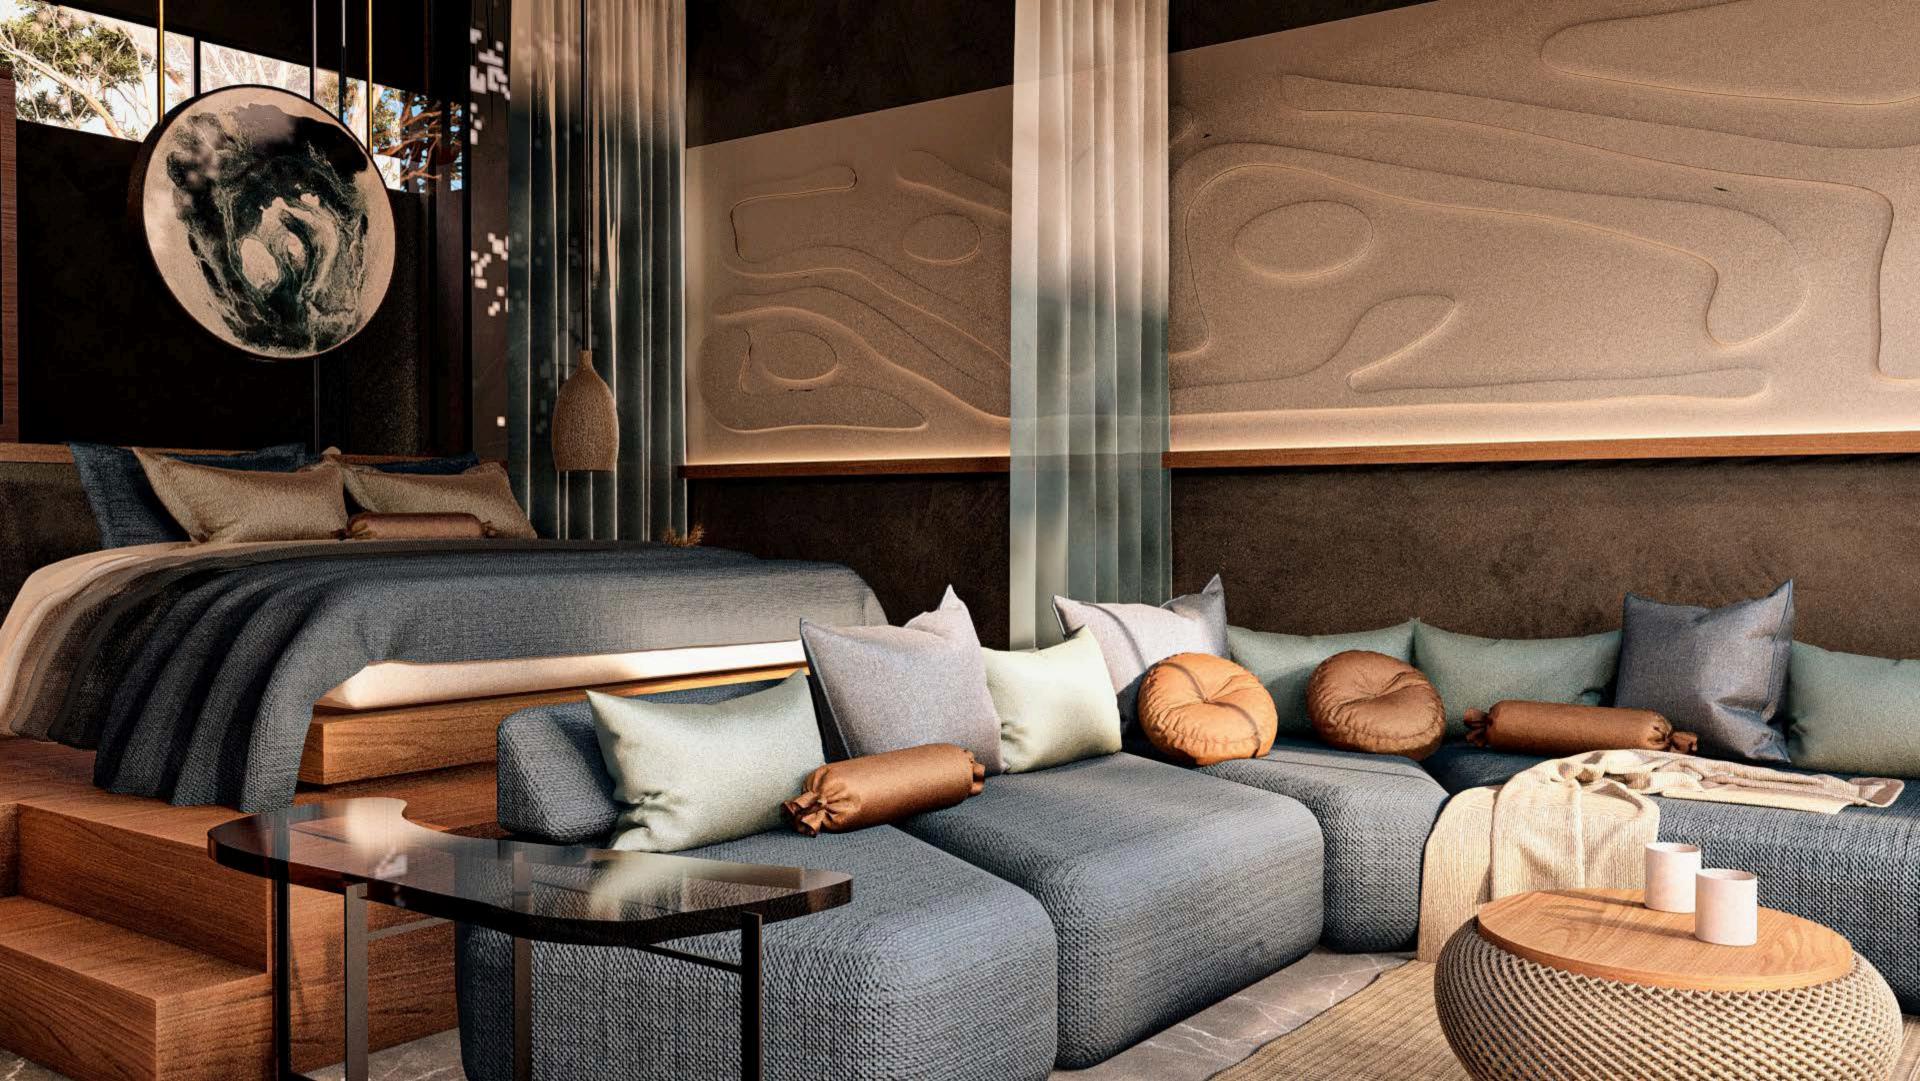

The bed is wrapped in curtains that give it prominence and enable an integrated social space between terrace and interior. In Corner Joy Seedness, a new beginning awaits.

### **BEDROOM**

| DESCRIPTION                 | QTY | UNIT  |
|-----------------------------|-----|-------|
| KING BED WITH BUROES        | 1   | UNIT  |
| HANGING LAMP                | 2   | UNIT  |
| KING MATTRESS               | 1   | UNIT  |
| KING SHEET SET              | 1   | SET   |
| KING BED COVER              | 1   | UNIT  |
| BLANKET                     | 1   | UNIT  |
| KING PILLOWS WITH COVER     | 2   | UNIT  |
| CUSHION WITH COVER 60X60 CM | 2   | UNIT  |
| CUSHION WITH COVER 60X35 CM | 2   | UNIT  |
| CUSHION WITH COVER 20X75 CM | 1   | UNIT  |
| SHEER CURTAIN               | 1   | SHEET |
| BLACKOUT CURTAIN            | 1   | SHEET |
| GLASS POLKA                 | 1   | UNIT  |
| PEG                         | 1   | SET   |
| BATHROBE                    | 2   | UNIT  |
|                             |     |       |