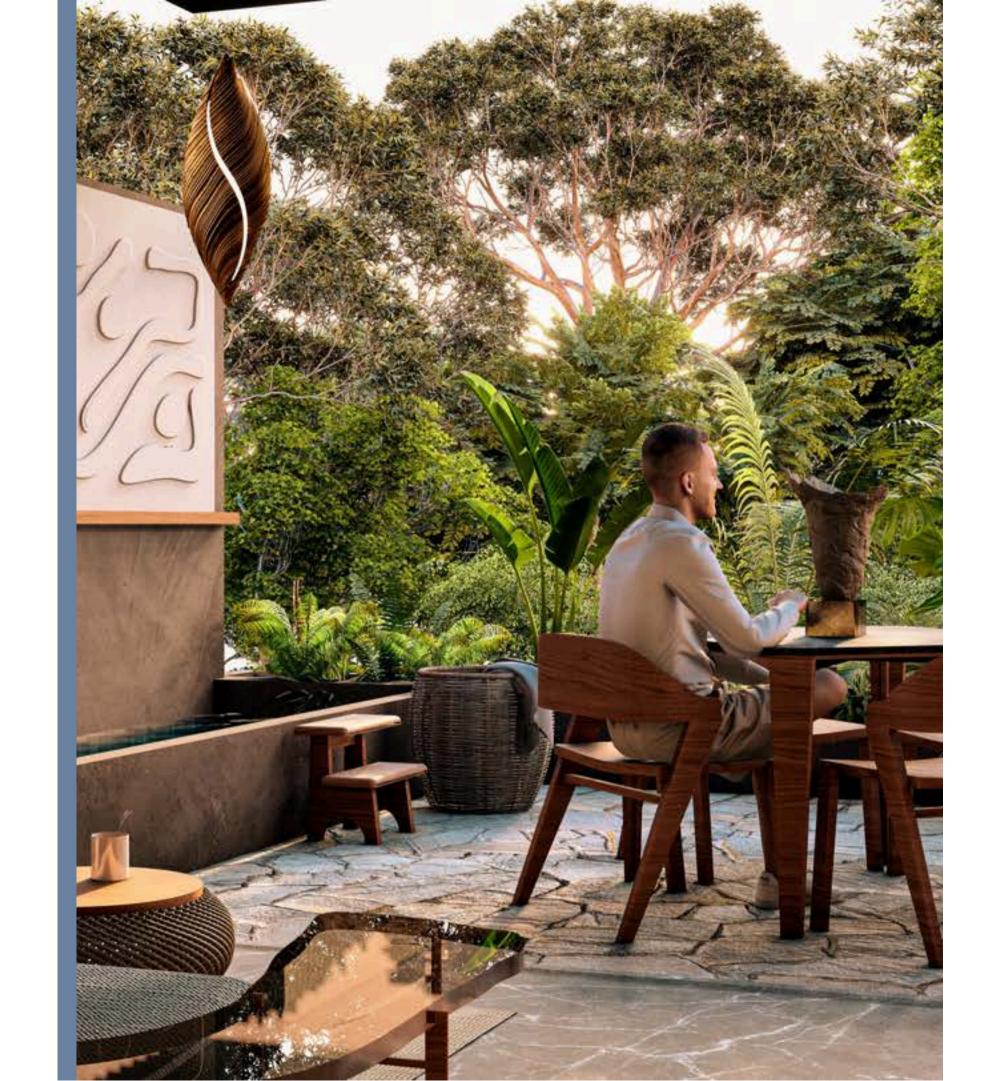

Towards the jungle, the lung of Seedness, lies Corner Joy. A refreshing shower from which, and through the unique inhabitable space, the first contact with the outside world is made.

The seed hangs in the center of the pool, over three meters long, where you can immerse yourself and emerge to see the illuminated sculpture as a reminder of new beginnings. Corner Joy is a grand interplay of fabrics, mirrors, stones, and woods; all spaces coexist.

### TERRACE

| DESCRIPTION  | QTY | UNIT | DESCRIPTION    | QTY | UNIT |
|--------------|-----|------|----------------|-----|------|
| STEP TO POOL | 1   | UNIT | SEED           | 1   | UNIT |
|              |     |      | ART PIECES     | 2   | UNIT |
| TOWEL BASKET | 1   | UNIT | CERAMIC PIECES | 1   | UNIT |
| POOL TOWELS  | 6   | UNIT | LOT OF BOOKS   | 1   | LOT  |