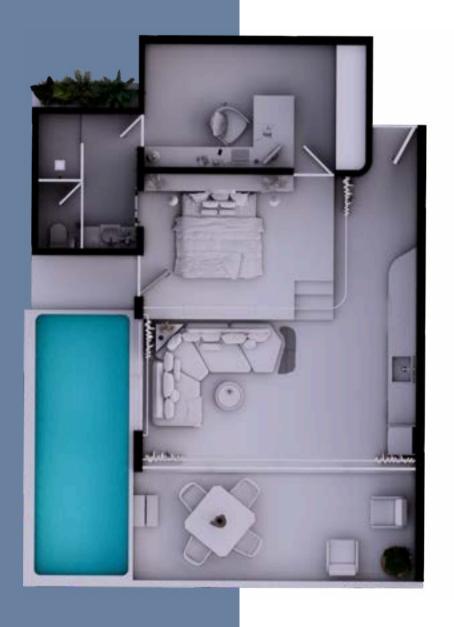

Towards the jungle, the lung of Seedness, lies Corner Joy. A refreshing shower from which, and through the unique inhabitable space, the first contact with the outside world is made.

The seed hangs in the center of the pool, over three meters long, where you can immerse yourself and emerge to see the illuminated sculpture as a reminder of new beginnings. Corner Joy is a grand interplay of fabrics, mirrors, stones, and woods; all spaces coexist.

The bed is wrapped in curtains that give it prominence and enable an integrated social space between terrace and interior. In Corner Joy Seedness, a new beginning awaits.

**LOUNGE** 