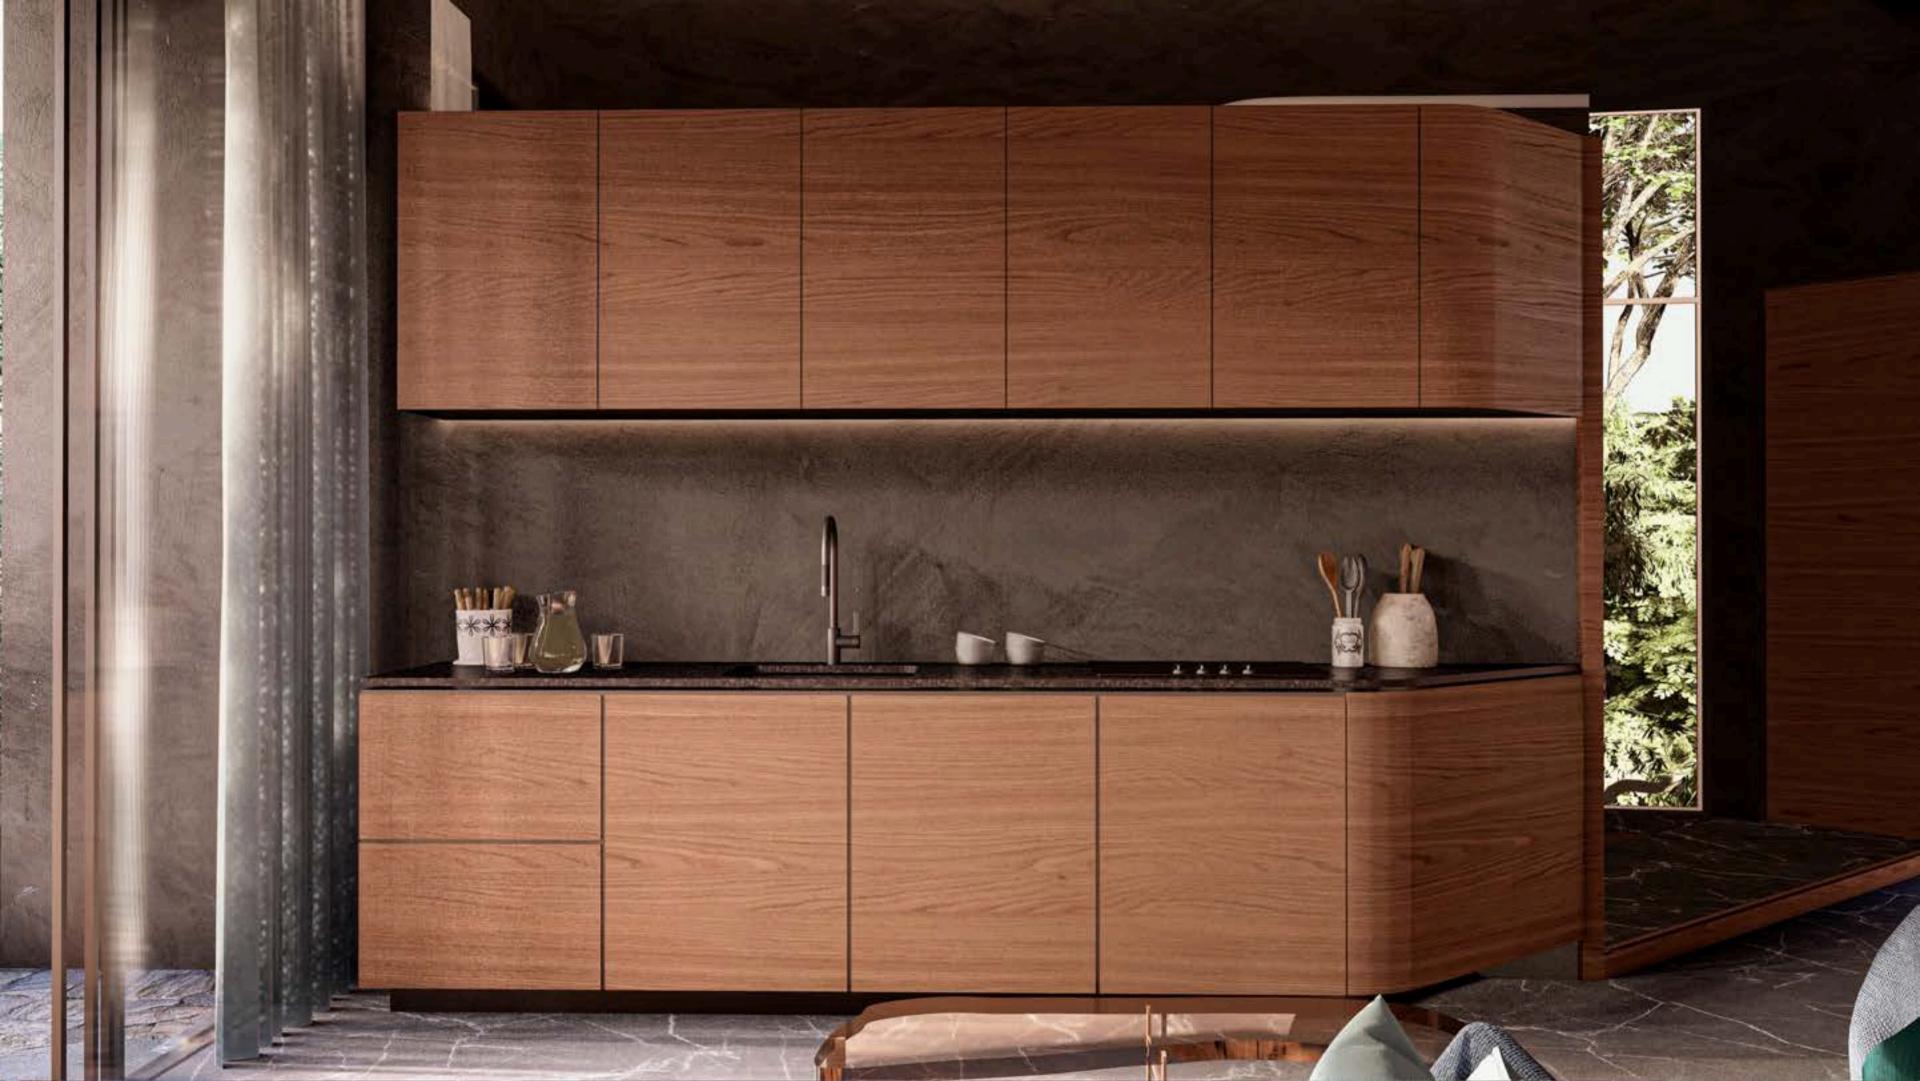

**LOUNGE** 

### **FUNCIONALES**

| DESCRIPTION                | QTY | UNIT |
|----------------------------|-----|------|
| DINNERWARE FOR 4 PEOPLE    | 1   | SET  |
| WATER GLASSES 12oz         | 4   | UNIT |
| RED GLASS                  | 4   | UNIT |
| TEQUILEROS                 | 4   | UNIT |
| JARRA                      | 1   | UNIT |
| DECORKER                   | 1   | UNIT |
| CUTLERY                    | 4   | SETS |
| SERVICE UTENSILS SET       | 1   | SET  |
| 4 ELEMENT BATTERY          | 1   | SET  |
| KNIFE SET                  | 1   | SET  |
| COOKWARE                   | 1   | SET  |
| CUTTING BOARD              | 1   | UNIT |
| WRINGER                    | 1   | UNIT |
| SQUEEZER                   | 1   | UNIT |
| SHAKER                     | 1   | UNIT |
| REFRIGERATOR CONTAINER SET | 1   | SET  |

# **EQUIPMENT**

| DESCRIPTION                | QTY | UNIT |
|----------------------------|-----|------|
| ELECTRIC GRILL             | 1   | UNIT |
| MICROWAVE                  | 1   | UNIT |
| ELECTRIC HOOD              | 1   | UNIT |
| COFFEE MAKER               | 1   | UNIT |
| DRINKING WATER FILTER      | 1   | UNIT |
| FRIDGE                     | 1   | UNIT |
| MINISPLIT AIR CONDITIONING | 1   | UNIT |
| ELECTRIC HEATER            | 1   | UNIT |