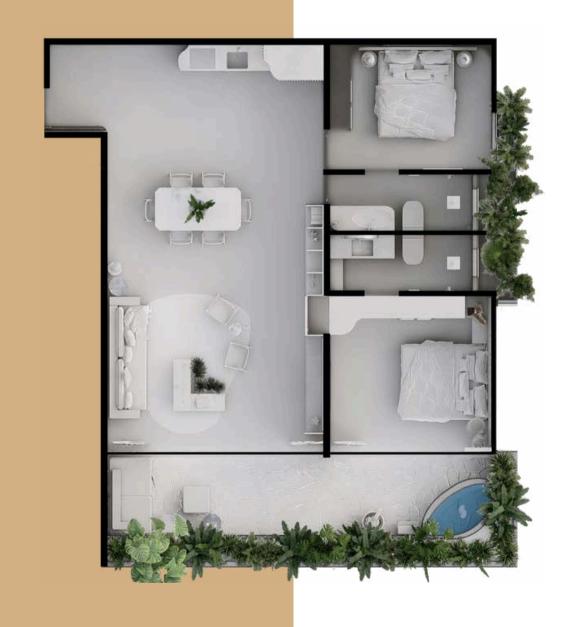

Upon entering, you are enveloped in a sense of peace. It's as if nature, our jungle itself, weaved with the light penetrating through its foliage into the large windows, imparting softness and continuity to the spaces. Reflections in the mirrors above the furniture provide continuity and allow you to feel that there is no end. Resting in the pool on the terrace while observing the harmony of the integration of indoor and outdoor spaces. A large painting commissioned to Elena Toussaint, with its blend of colors, recalls the sensations of the sea and connects us.