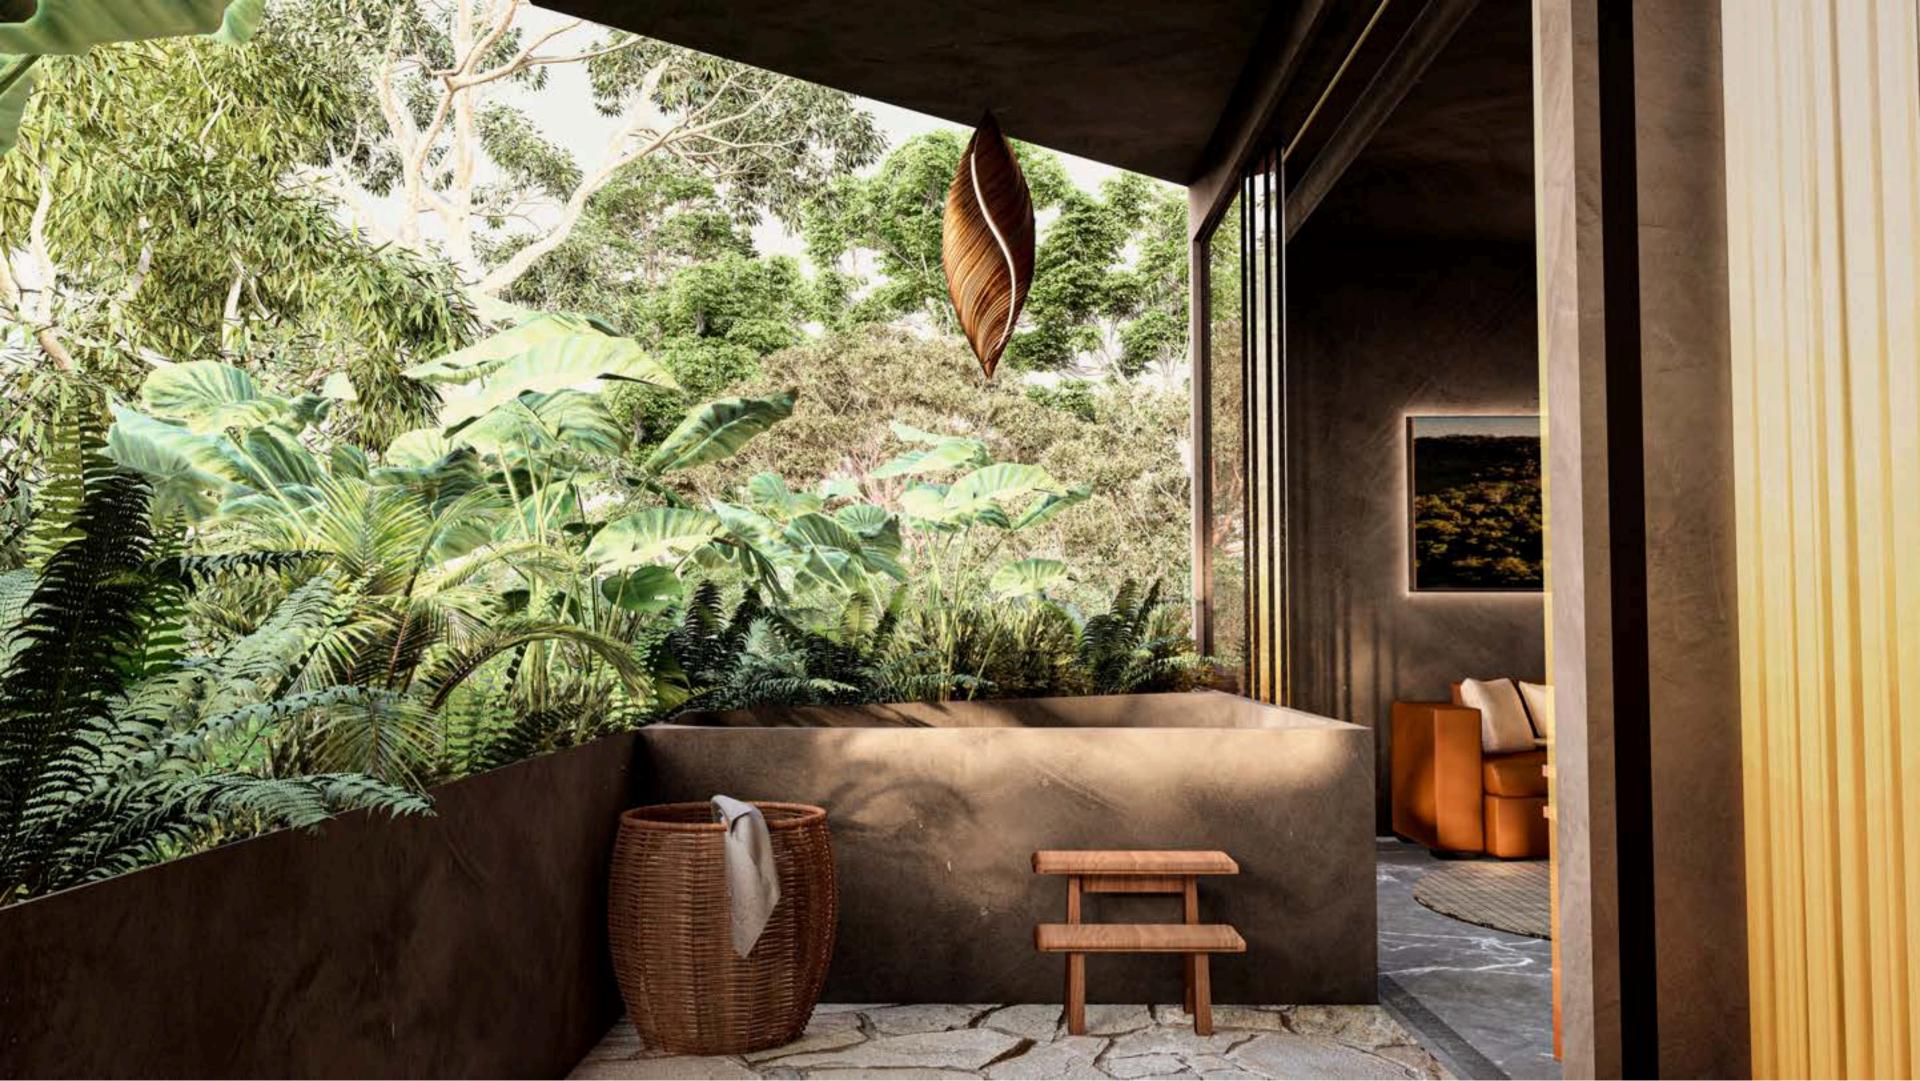

Upon entering, you are enveloped in a sense of peace. It's as if nature, our jungle itself, weaved with the light penetrating through its foliage into the large windows, imparting softness and continuity to the spaces. Reflections in the mirrors above the furniture provide continuity and allow you to feel that there is no end. Resting in the pool on the terrace while observing the harmony of the integration of indoor and outdoor spaces. A large painting commissioned to Elena Toussaint, with its blend of colors, recalls the sensations of the sea and connects us.