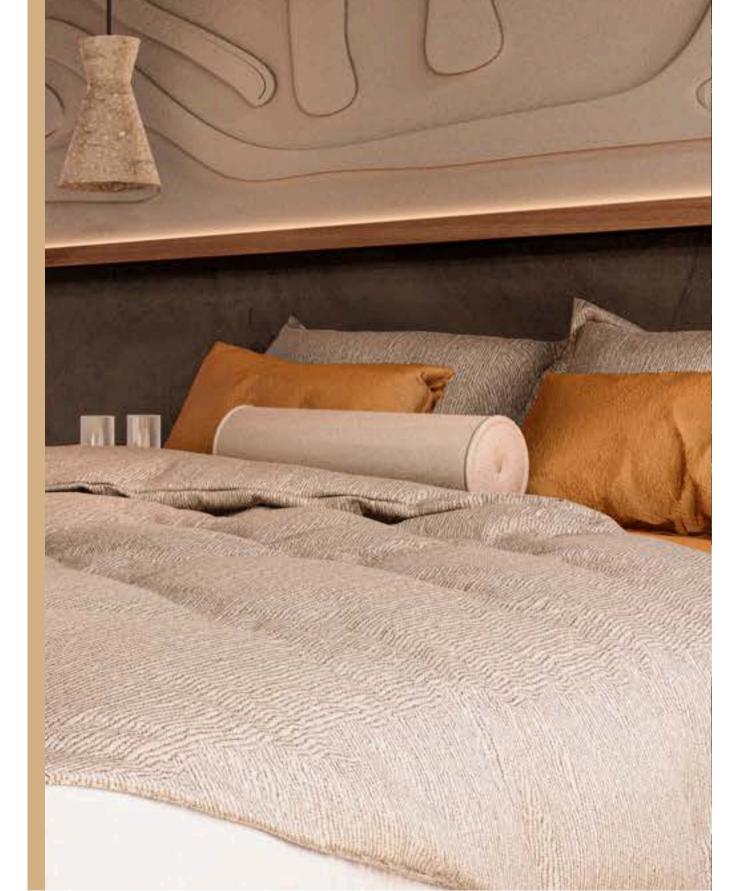

#### **BEDROOM**

| DESCRIPTION                        | QTY | UNIT  | DESCRIPTION                                    | QTY | UNIT  |
|------------------------------------|-----|-------|------------------------------------------------|-----|-------|
| QUEEN SIZE BED WITH<br>NIGHTSTANDS | 1   | UNIT  | BATH TOWEL                                     | 6   | UNIT  |
| VASE WITH PAMPAS GRASS             | 1   | UNIT  | FACE CLOTH                                     | 8   | UNIT  |
| PENDANT LAMP                       | 2   | UNIT  | HAND TOWEL                                     | 4   | UNIT  |
| QUEEN SIZE MATRESS                 | 1   | UNIT  | SHOWER MAT                                     | 2   | UNIT  |
| QUEEN SHEET SET                    | 1   | SET   | HAND SOAP DISPENSER                            | 2   | UNIT  |
| QUEEN BEDSPREAD                    | 1   | UNIT  | BODY CREAM (LOTION)<br>DISPENSER               | 2   | UNIT  |
| DECORATIVE BLANKET                 | 1   | UNIT  |                                                | 4   | LINUT |
| QUEEN PILLOWS W/COVER              | 2   | UNIT  | INSECT REPELLENT DISPENSER                     | 1   | UNIT  |
| CUSHION W/COVER (60X60)            | 2   | UNIT  | SHAMPOO DISPENSER                              | 1   | UNIT  |
| CUSHION W/COVER (60X35)            | 2   | UNIT  | BODY WASH DISPENSER                            | 1   | UNIT  |
| CUSHION W/COVER (20X75)            | 1   | UNIT  | SOAP HOLDER                                    | 2   | UNIT  |
| SHEER CURTAIN                      | 1   | SHEET | TRASH CAN                                      | 2   | UNIT  |
| BLACKOUT CURTAIN                   | 1   | SHEET | BASKET OF FACIAL TOWELS                        | 1   | UNIT  |
| BEDSIDE WATER CARAFE               | 1   | UNIT  | JEWELER BOX                                    | 1   | UNIT  |
| CLOTHES HANGERS                    | 1   | SET   | SMALL WATER GLASS                              | 2   | UNIT  |
| BATHROBE                           | 2   | UNIT  | SOAP REFILL 500ml.<br>(hands/bodywash/shampoo) | 2   | LOT   |
|                                    |     |       | ARTISAN SCENTED SOAPS (THE SEED)               | 6   | UNIT  |
|                                    |     |       |                                                |     |       |