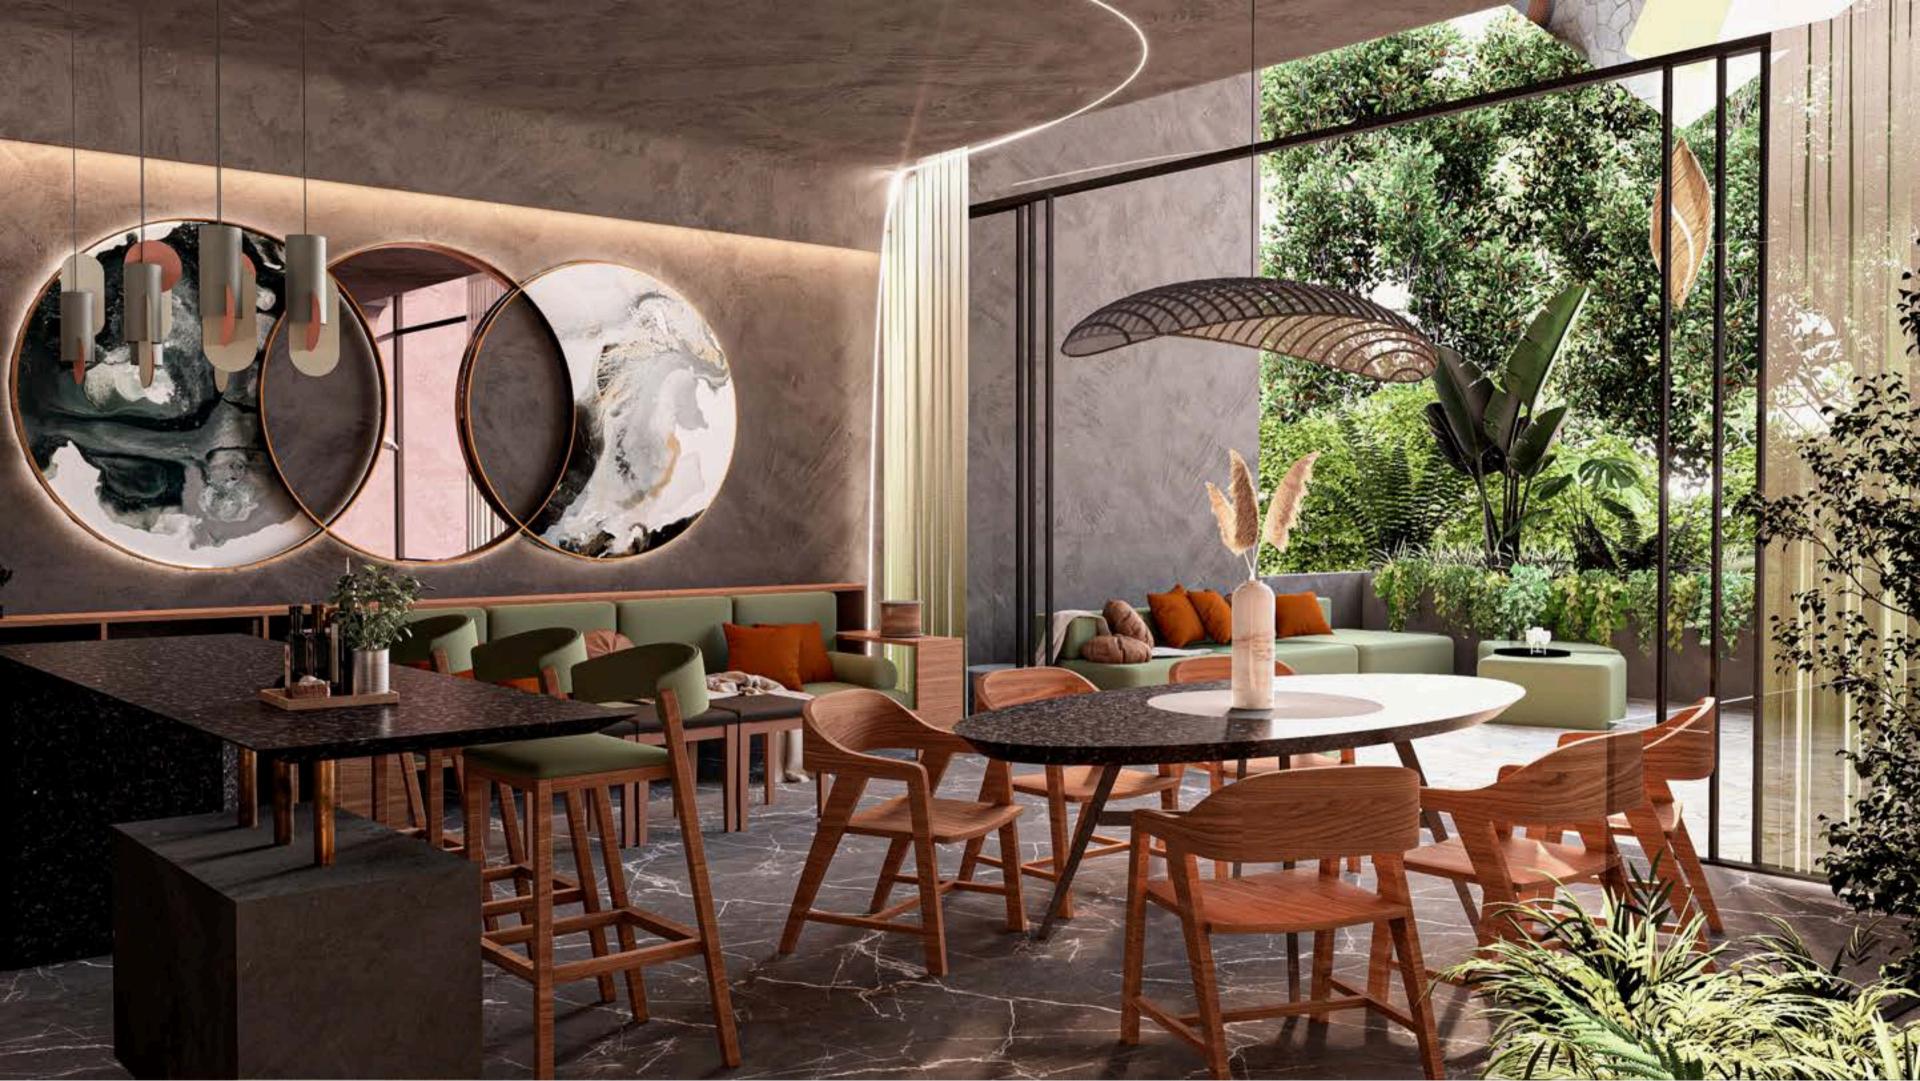

The jungle enters Hope; upon entering your space, the canopy of a tree welcomes you, emerging from the staircase that descends to the private space of the bedrooms.

Upon reaching the bottom, a play of light, curtains, and nature constructs the antechamber to the private spaces. An abstraction of nature turned contemporary expression has been commissioned to Alexis Mata, with which this space is crowned.

## LOUNGE

| DESCRIPTION             | QTY | UNIT  |
|-------------------------|-----|-------|
| DINING CHAIR            | 6   | UNIT  |
| DINING SET              | 1   | UNIT  |
| PUFF STOOL              | 4   | UNIT  |
| MODULAR SECTIONAL SOFA  | 1   | UNIT  |
| WOODEN STOOL            | 6   | UNIT  |
| ARMCHAIR                | 2   | UNIT  |
| TABLE WITH LAMP         | 1   | UNIT  |
| LAMP G                  | 2   | UNIT  |
| BUFFET                  | 1   | UNIT  |
| PENDANT LAMP            | 1   | UNIT  |
| PENDANT LAMP            | 3   | UNIT  |
| WOODEN TRAY             | 1   | UNIT  |
| DECORATIVE BLANKET      | 1   | UNIT  |
| CUSHION W/COVER (40X40) | 5   | UNIT  |
| CUSHION W/COVER (45X45) | 3   | UNIT  |
| CUSHION W/COVER (20X75) | 2   | UNIT  |
| ROUND CUSHION           | 2   | UNIT  |
| SHEER CURTAIN           | 1   | SHEET |
| RUG                     | 1   | UNIT  |
| DECORATIVES SET         | 1   | LOT   |
|                         |     |       |