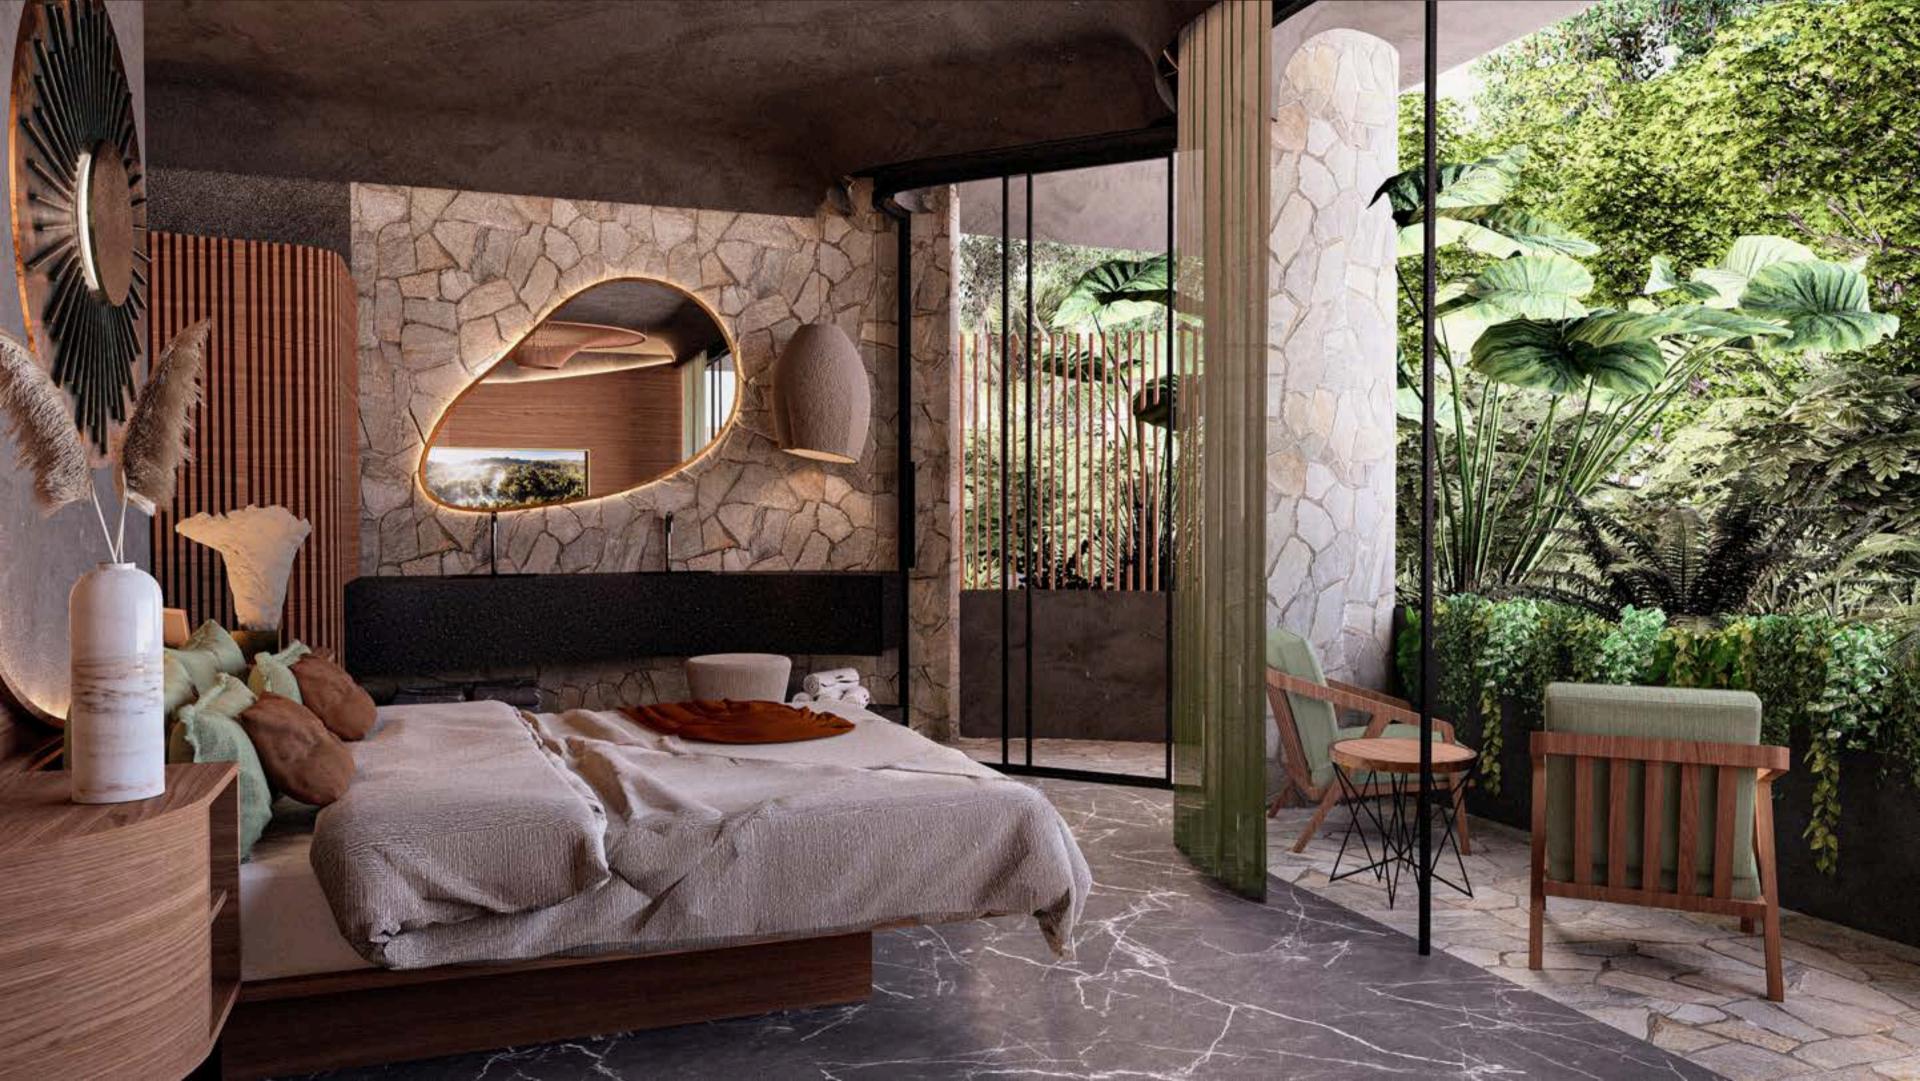

The bedrooms provide each inhabitant with space for relaxation, intimacy, and rest. The master bedroom, of ample dimensions, provides a place to cool off in the private pool on its terrace, shower surrounded by greenery, sit in its comfortable lounge to read something, or simply lie down and contemplate the movement of the trees.

### **BEDROOM 1**

| DESCRIPTION                     | QTY | UNIT  | DESCRIPTION             | QTY | UNIT  |
|---------------------------------|-----|-------|-------------------------|-----|-------|
| CHAIR                           | 2   | UNIT  | CHAIR                   | 2   | UNIT  |
| OTTOMAN                         | 1   | UNIT  | OTTOMAN                 | 1   | UNIT  |
| TABLE WITH INSIDE LIGHT         | 1   | UNIT  | TABLE WITH INSIDE LIGHT | 1   | UNIT  |
| QUEEN SIZE BED WITH NIGHTSTANDS | 1   | UNIT  | QUEEN SIZE BED WITH     | 1   | UNIT  |
| VASE WITH PAMPAS GRASS          | 1   | UNIT  | NIGHTSTANDS             |     |       |
| LAMP                            | 1   | UNIT  | VASE WITH PAMPAS GRASS  | 1   | UNIT  |
| PENDANT LAMP                    | 1   | UNIT  | LAMP                    | 1   | UNIT  |
| QUEEN SIZE MATRESS              | 1   | UNIT  | PENDANT LAMP            | 1   | UNIT  |
| QUEEN SHEET SET                 | 1   | SET   | QUEEN SIZE MATRESS      | 1   | UNIT  |
| QUEEN BEDSPREAD                 | 1   | UNIT  | QUEEN SHEET SET         | 1   | SET   |
| DECORATIVE BLANKET              | 1   | UNIT  | QUEEN BEDSPREAD         | 1   | UNIT  |
| QUEEN PILLOWS W/COVER           | 2   | UNIT  | DECORATIVE BLANKET      | 1   | UNIT  |
| CUSHION W/COVER (60X60)         | 2   | UNIT  | QUEEN PILLOWS W/COVER   | 2   | UNIT  |
| CUSHION W/COVER (60X35)         | 2   | UNIT  | CUSHION W/COVER (60X60) | 2   | UNIT  |
| CUSHION W/COVER (20X75)         | 1   | UNIT  | CUSHION W/COVER (60X35) | 2   | UNIT  |
| SHEER CURTAIN                   | 1   | SHEET | CUSHION W/COVER (20X75) | 1   | UNIT  |
| BLACKOUT CURTAIN                | 1   | SHEET | SHEER CURTAIN           | 1   | SHEET |
| BEDSIDE WATER CARAFE            | 1   | UNIT  | BLACKOUT CURTAIN        | 1   | SHEET |
| CLOTHES HANGERS                 | 1   | SET   | BEDSIDE WATER CARAFE    | 1   | UNIT  |
| BATHROBE                        | 2   | UNIT  | CLOTHES HANGERS         | 1   | SET   |
| DATINODE                        | _   | OIVII | BATHROBE                | 2   | UNIT  |
|                                 |     |       |                         |     |       |

### **BATHROOM PPAL**

| DESCRIPTION                       | QTY | UNIT |  |
|-----------------------------------|-----|------|--|
| PUFF STOOL                        | 1   | UNIT |  |
| CHAIR                             | 2   | UNIT |  |
| OTTOMAN                           | 1   | UNIT |  |
| TABLE WITH INSIDE LIGHT           | 1   | UNIT |  |
| KING SIZE BED WITH<br>NIGHTSTANDS | 1   | UNIT |  |
| TABLE WITH INSIDE LIGHT           | 3   | UNIT |  |
| COFFEE TABLE                      | 1   | UNIT |  |
| COUCH                             | 1   | UNIT |  |
| CUSHION W/COVER (40X40)           | 3   | UNIT |  |
| CUSHION W/COVER (60X35)           | 3   | UNIT |  |
| ROUND CUSHION                     | 2   | UNIT |  |
| DECORATIVE BLANKET                | 1   | UNIT |  |
| RUG                               | 1   | UNIT |  |
| VASE WITH PAMPAS GRASS            | 1   | UNIT |  |
| LAMP                              | 1   | UNIT |  |
| NIGHTSTAND LAMP                   | 1   | UNIT |  |
| KING SIZE MATRESS                 | 1   | UNIT |  |
| KING SHEET SET                    | 1   | SET  |  |
| KING BEDSPREAD                    | 1   | UNIT |  |
| DECORATIVE BLANKET                | 1   | UNIT |  |