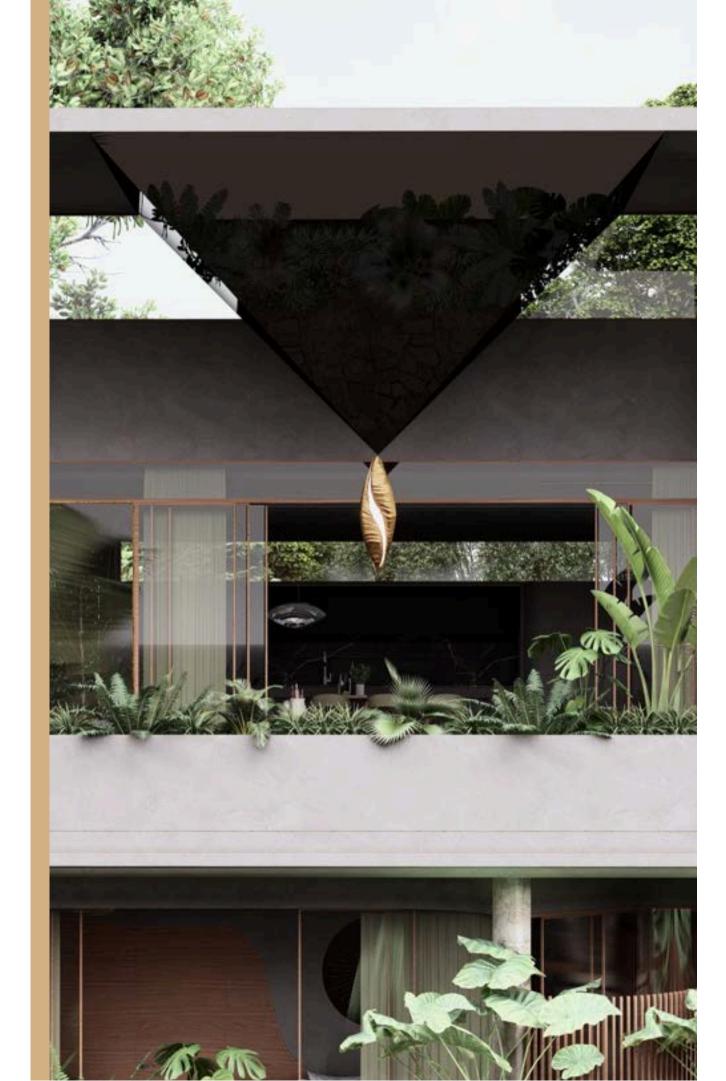

From the treetops, the pinnacle of the jungle, Hope opens to a double-height terrace with an inverted pyramid on the ceiling covered in mirrors, which erase the boundaries and bring the jungle to the sky. Hanging from the pyramid, a bronze seed serves as a reminder of origin and principle, a terrace that, fully open, connects the interior with the exterior. The pool on the terrace invites relaxation in a spacious body of water.