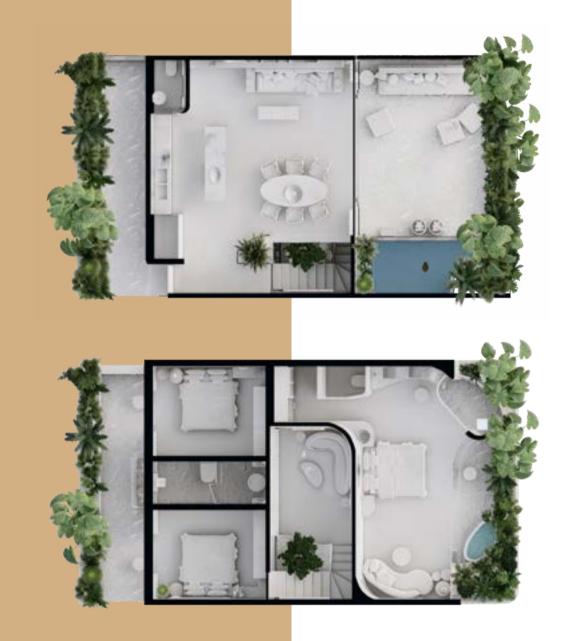

From the treetops, the pinnacle of the jungle, Hope opens to a double-height terrace with an inverted pyramid on the ceiling covered in mirrors, which erase the boundaries and bring the jungle to the sky. Hanging from the pyramid, a bronze seed serves as a reminder of origin and principle, a terrace that, fully open, connects the interior with the exterior. The pool on the terrace invites relaxation in a spacious body of water.

The jungle enters Hope; upon entering your space, the canopy of a tree welcomes you, emerging from the staircase that descends to the private space of the bedrooms.

Upon reaching the bottom, a play of light, curtains, and nature constructs the antechamber to the private spaces. An abstraction of nature turned contemporary expression has been commissioned