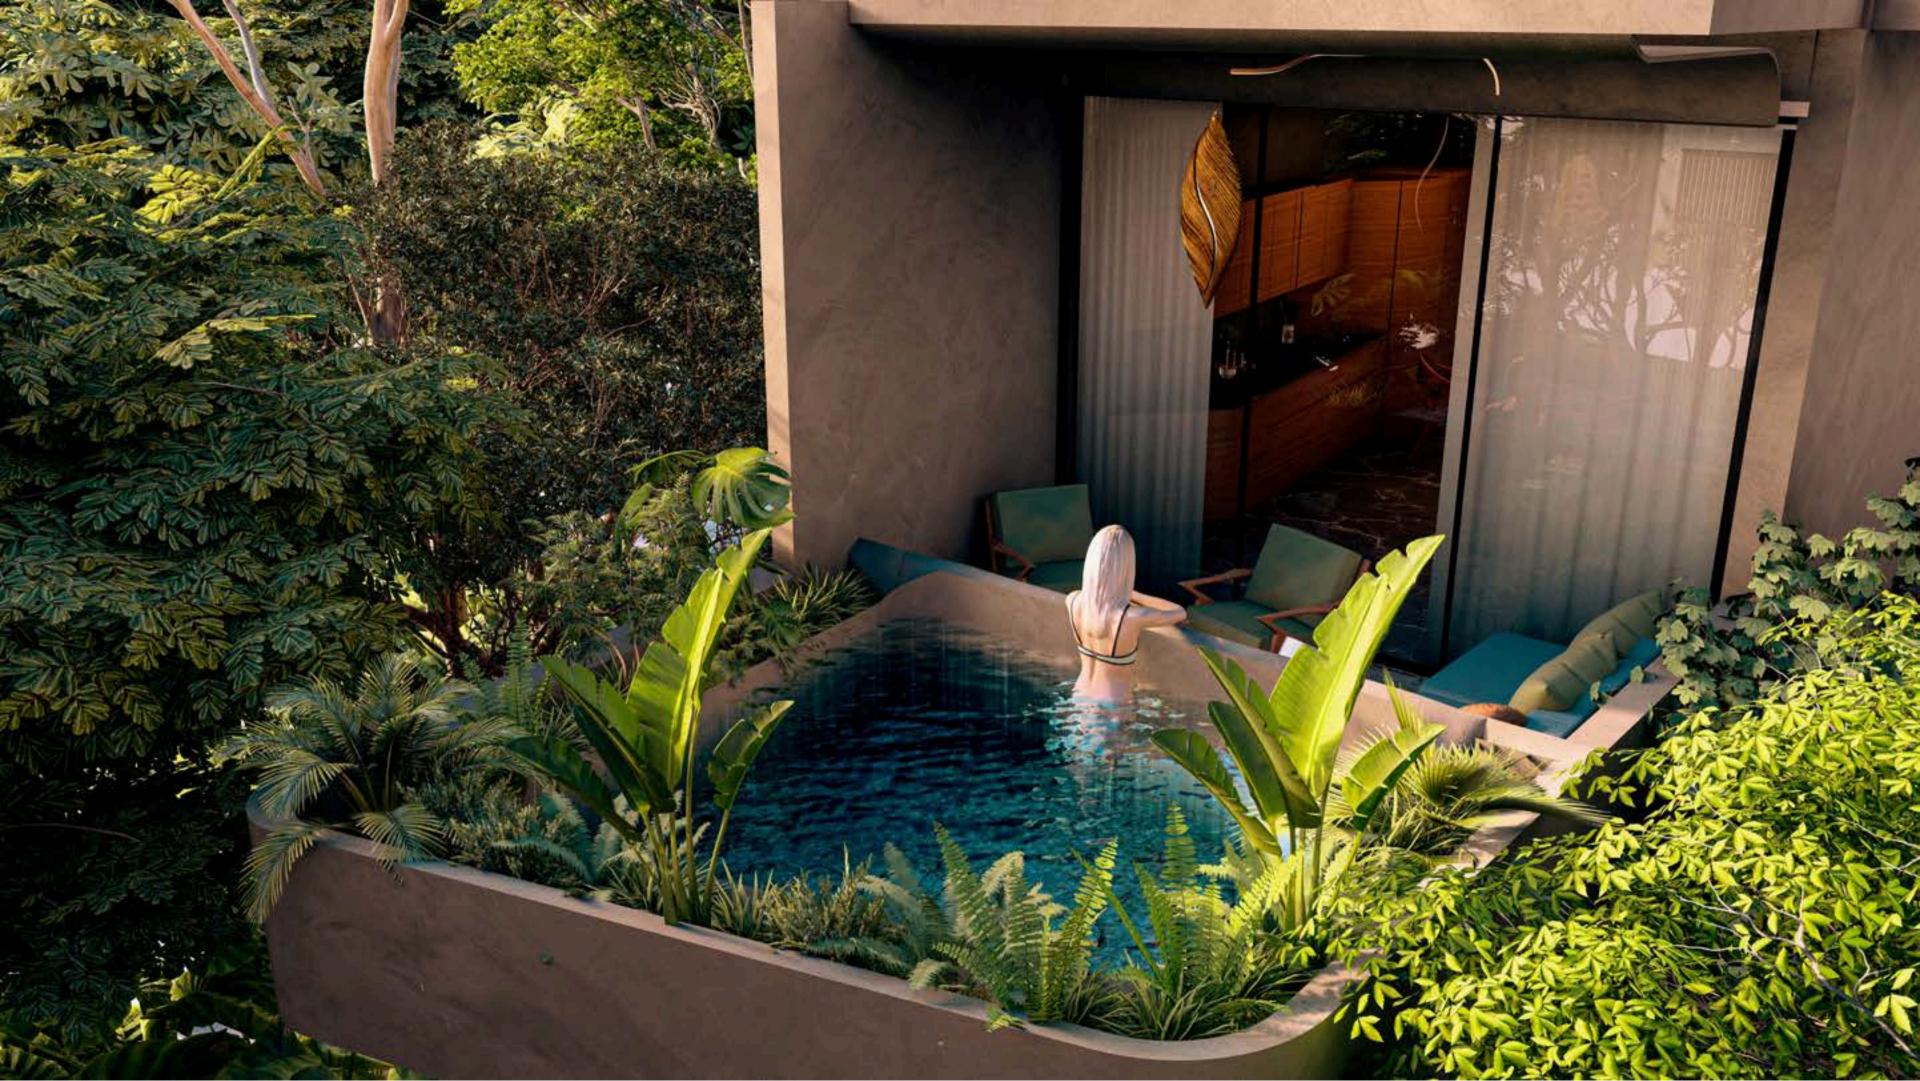

Immerse yourself in the heart of Seedness in two of our unique pools surrounded by nature and extending towards our jungle. Visual continuity links vegetation from terrace to terrace. In the resting space, the headboard composed of two different woods and a polished wall serve as the frame for the center, through the unique perspective of Benjamin Soto, a photographer tasked with bringing us the memory of eternal mountains from the jungle. Waking up with them crowned and turning around to look at your terrace and the connection with the green surrounding Pride.

Open the large sliding windows and turn the entire space into a place for the wind to flow and observe the composition of color and materials. Floors on the terraces extracted from the same terrain, woods in two tones, dyed fabrics, and furniture that harmonizes and always gives the sensation of continuity, making boundaries disappear.