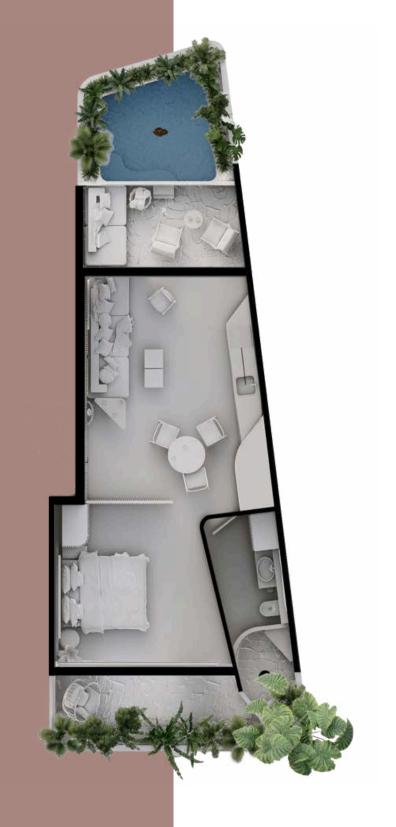

Immerse yourself in the heart of Seedness in two of our unique pools surrounded by nature and extending towards our jungle. Visual continuity links vegetation from terrace to terrace. In the resting space, the headboard composed of two different woods and a polished wall serve as the frame for the center, through the unique perspective of Benjamin Soto, a photographer tasked with bringing us the memory of eternal mountains from the jungle. Waking up with them crowned and turning around to look at your terrace and the connection with the green surrounding Pride.

Open the large sliding windows and turn the entire space into a place for the wind to flow and observe the composition of color and materials. Floors on the terraces extracted from the same terrain, woods in two tones, dyed fabrics, and furniture that harmonizes and always gives the sensation of continuity, making boundaries disappear.