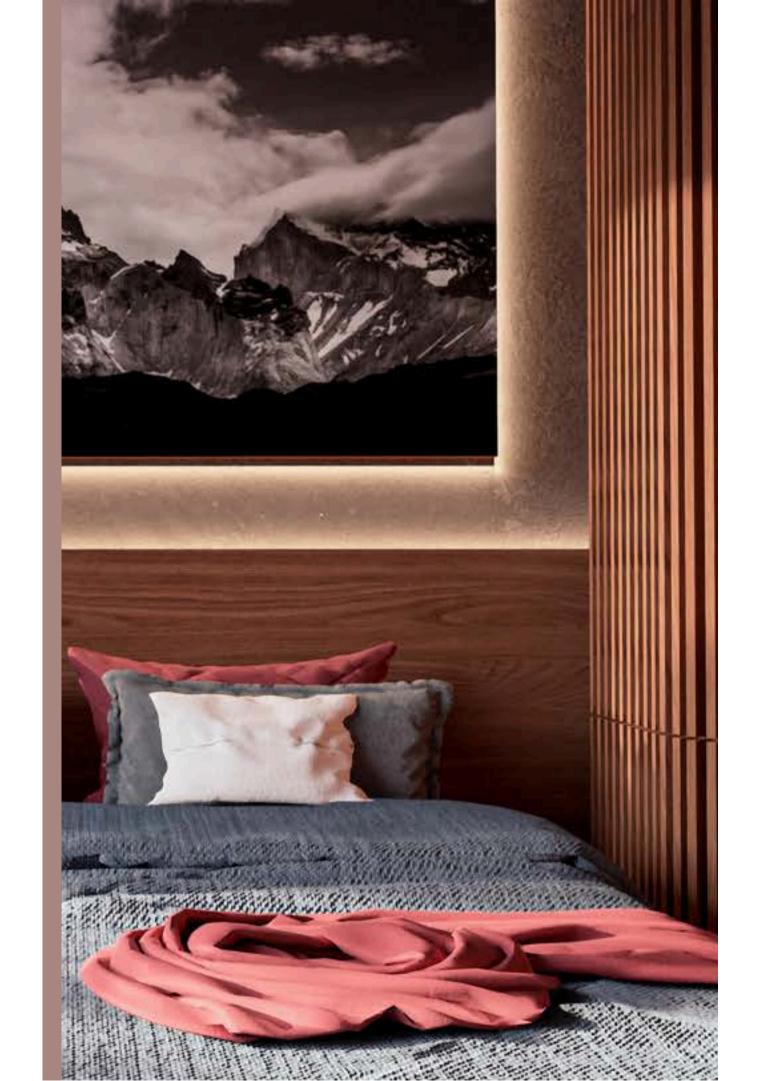

Immerse yourself in the heart of Seedness in two of our unique pools surrounded by nature and extending towards our jungle. Visual continuity links vegetation from terrace to terrace. In the resting space, the headboard composed of two different woods and a polished wall serve as the frame for the center, through the unique perspective of Benjamin Soto, a photographer tasked with bringing us the memory of eternal mountains from the jungle. Waking up with them crowned and turning around to look at your terrace and the connection with the green surrounding Pride.

Open the large sliding windows and turn the entire space into a place for the wind to flow and observe the composition of color and materials. Floors on the terraces extracted from the same terrain, woods in two tones, dyed fabrics, and furniture that harmonizes and always gives the sensation of continuity, making boundaries disappear.