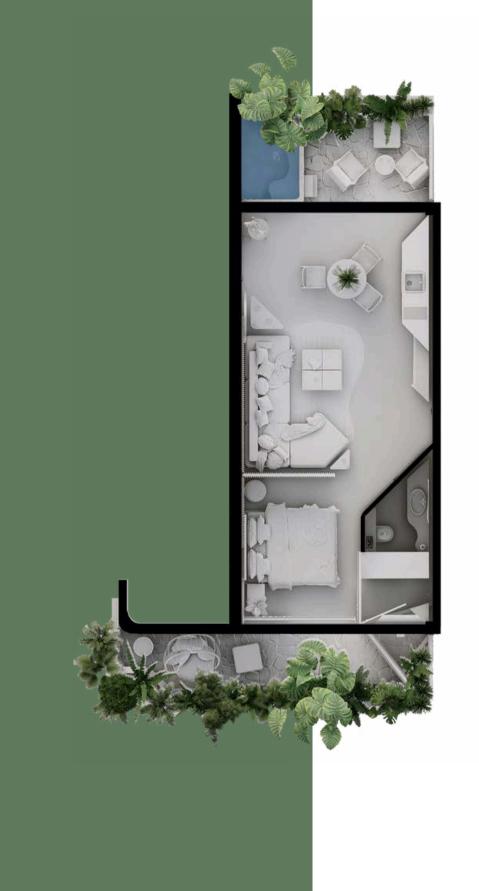

A space created to live in continuity. From green to green, jungle to jungle, Relief releases from terrace to terrace and allows multiple atmospheres in a single space. The concrete along one of its walls gradually blends with the integration of wood that gradually closes until reaching the bed. A faint light between wood and concrete generates the first luminous atmosphere, and the accent on the tidal piece, a work by Gustavo Argüello, commissioned for this space, contacts the sea.

Relief. Feel the calm of the jungle from your pool on the terrace that lives towards the heart of the jungle. Contemplate, read, breathe from the other terrace that, just a step away from awakening, from the bed is the first contact with the outside. Enjoy the coziness of the wooden walls and the smooth and comfortable integration of interior design with furniture and finishes made to find no limits, light, interior design, art in continuity, and made for you.