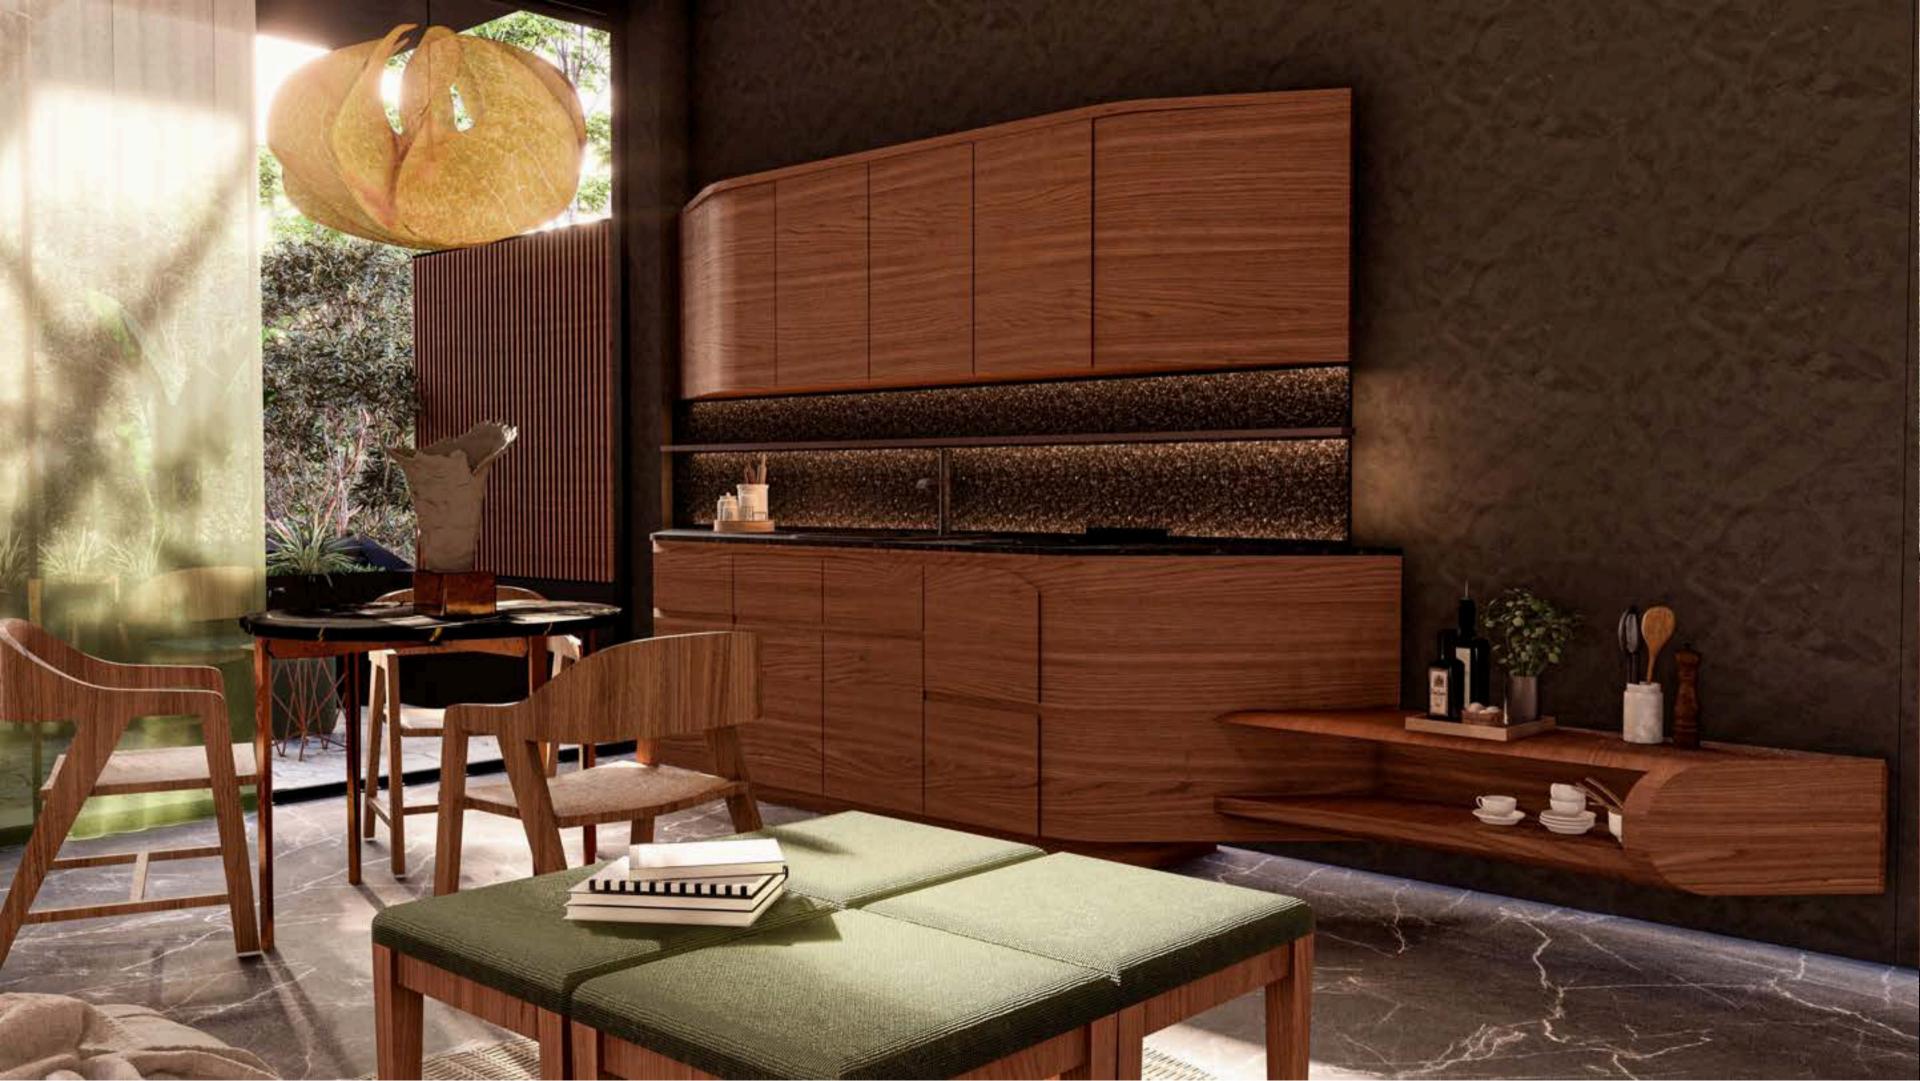

## KITCHEN EQUIPMENT

| DESCRIPTION                          | QTY | UNIT |
|--------------------------------------|-----|------|
| DINNERWARE SET FOR 8                 | 1   | SET  |
| 12 OZ WATER GLASSES                  | 4   | UNIT |
| RED WINE GLASSES                     | 4   | UNIT |
| TEQUILA GLASSES                      | 4   | UNIT |
| GLASS WATER JUG                      | 1   | UNIT |
| DECORKER                             | 1   | UNIT |
| CUTLERY                              | 4   | SET  |
| CLEANING TOOLS 7 PIECE SET           | 1   | SET  |
| COOKWARE 4 PIECE SET                 | 1   | SET  |
| KITCHEN KNIFE SET                    | 1   | SET  |
| COOKING UTENSILS 7 PIECE SET         | 1   | SET  |
| CUTTING BOARD                        | 1   | UNIT |
| LEMON SQUEEZER                       | 1   | UNIT |
| SHAKER (COCKTAIL SHAKER)             | 1   | UNIT |
| REFRIGERATOR STORAGE CONTAINER SET 5 | 1   | SET  |

# **EQUIPMENT**

| DESCRIPTION                | QTY | UNIT |
|----------------------------|-----|------|
| ELECTRIC GRILL             | 1   | UNIT |
| MICROWAVE                  | 1   | UNIT |
| ELECTRIC HOOD              | 1   | UNIT |
| COFFEE MAKER               | 1   | UNIT |
| DRINKING WATER FILTER      | 1   | UNIT |
| FRIDGE                     | 1   | UNIT |
| MINISPLIT AIR CONDITIONING | 1   | UNIT |
| ELECTRIC HEATER            | 1   | UNIT |