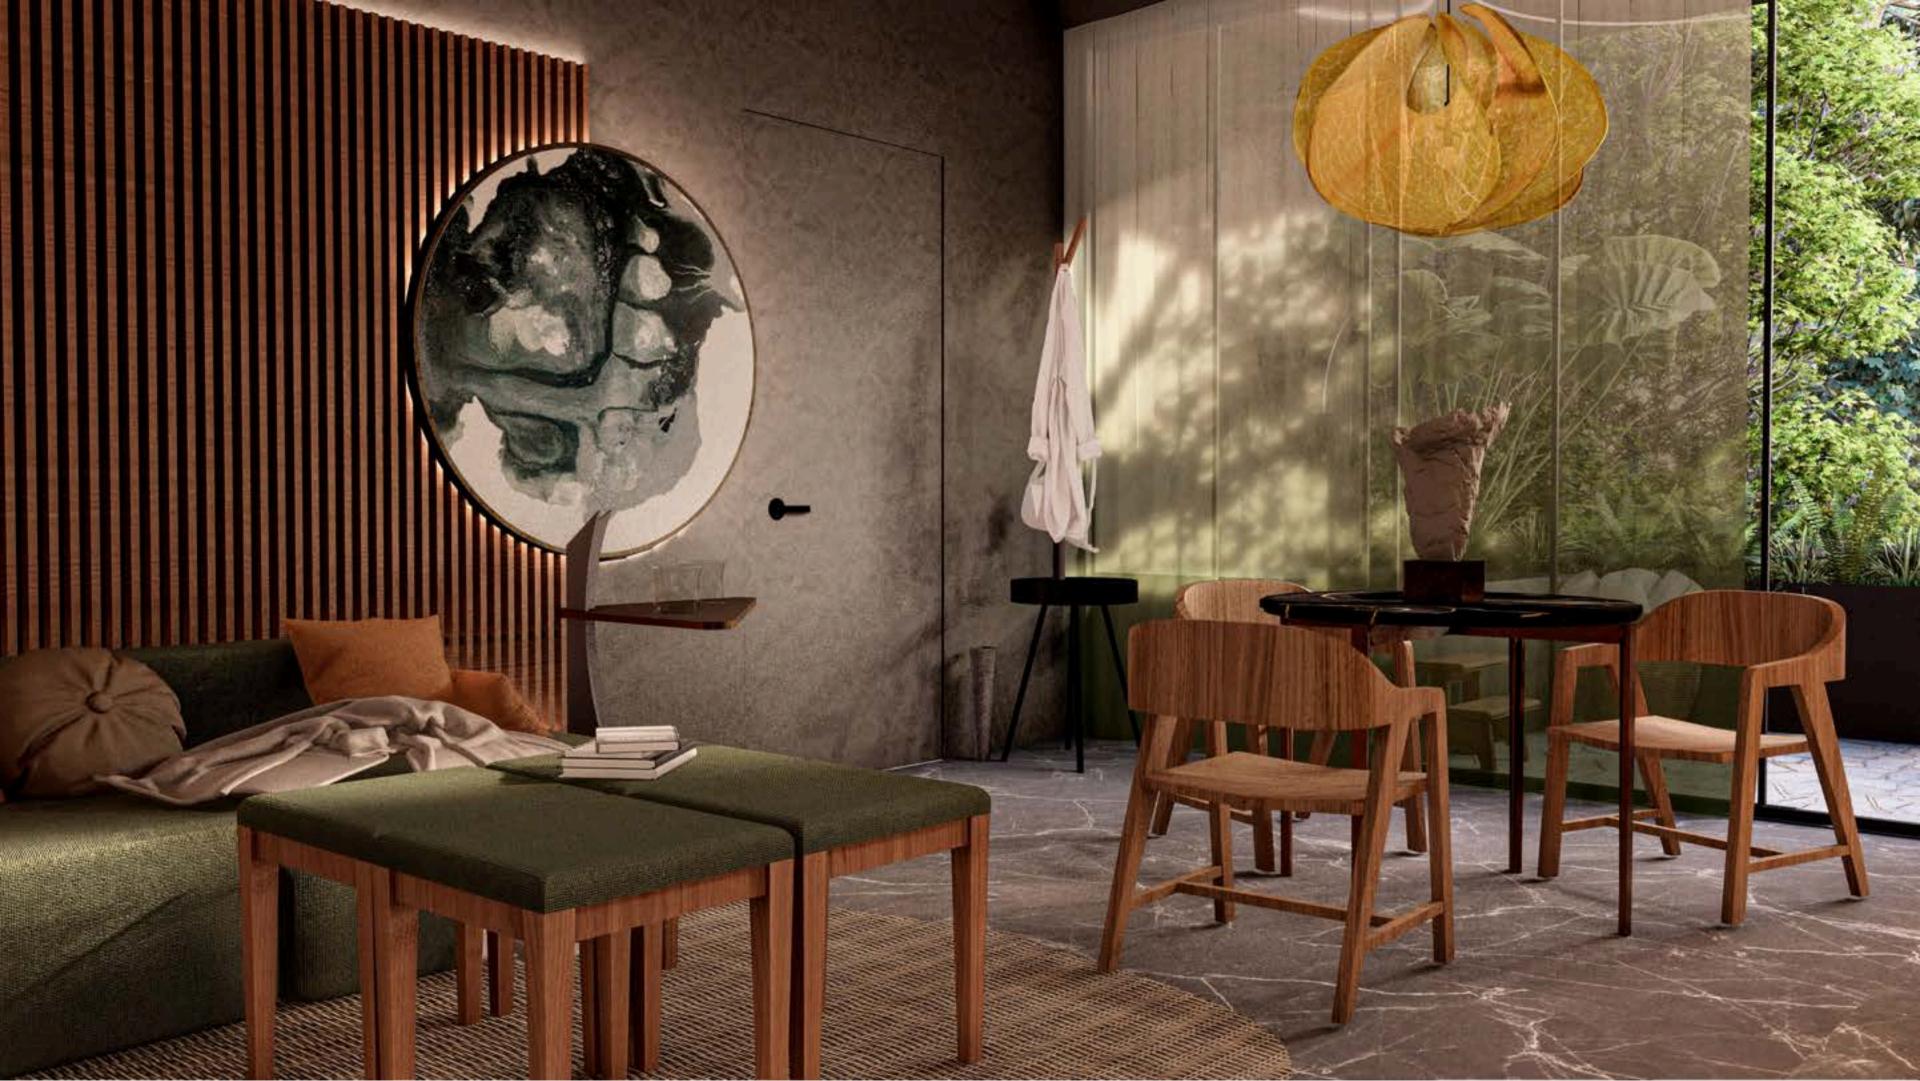

A space created to live in continuity. From green to green, jungle to jungle, Relief releases from terrace to terrace and allows multiple atmospheres in a single space. The concrete along one of its walls gradually blends with the integration of wood that gradually closes until reaching the bed. A faint light between wood and concrete generates the first luminous atmosphere, and the accent on the tidal piece, a work by Gustavo Argüello, commissioned for this space, contacts the sea.

Relief. Feel the calm of the jungle from your pool on the terrace that lives towards the heart of the jungle. Contemplate, read, breathe from the other terrace that, just a step away from awakening, from the bed is the first contact with the outside. Enjoy the coziness of the wooden walls and the smooth and comfortable integration of interior design with furniture and finishes made to find no limits, light, interior design, art in continuity, and made for you.

## **LOUNGE**

| DESCRIPTION             | QTY | UNIT  |
|-------------------------|-----|-------|
| DINING CHAIR            | 3   | UNIT  |
| ARMCHAIR                | 1   | UNIT  |
| DINING SET              | 1   | UNIT  |
| COUCH                   | 1   | UNIT  |
| WOODEN STOOL            | 3   | UNIT  |
| VASE WITH PAMPAS GRASS  | 1   | UNIT  |
| NIGHTSTAND LAMP         | 1   | UNIT  |
| PENDANT LAMP            | 3   | UNIT  |
| TABLE WITH LAMP         | 1   | UNIT  |
| DECORATIVE BLANKET      | 1   | UNIT  |
| CUSHION W/COVER (40X40) | 3   | UNIT  |
| CUSHION W/COVER (45X45) | 2   | UNIT  |
| CUSHION W/COVER (20X75) | 1   | UNIT  |
| ROUND CUSHION           | 2   | UNIT  |
| SHEER CURTAIN           | 1   | SHEET |
| RUG                     | 1   | UNIT  |
| COAT RACK               | 1   | UNIT  |
| DECORATIVES SET         | 1   | LOT   |