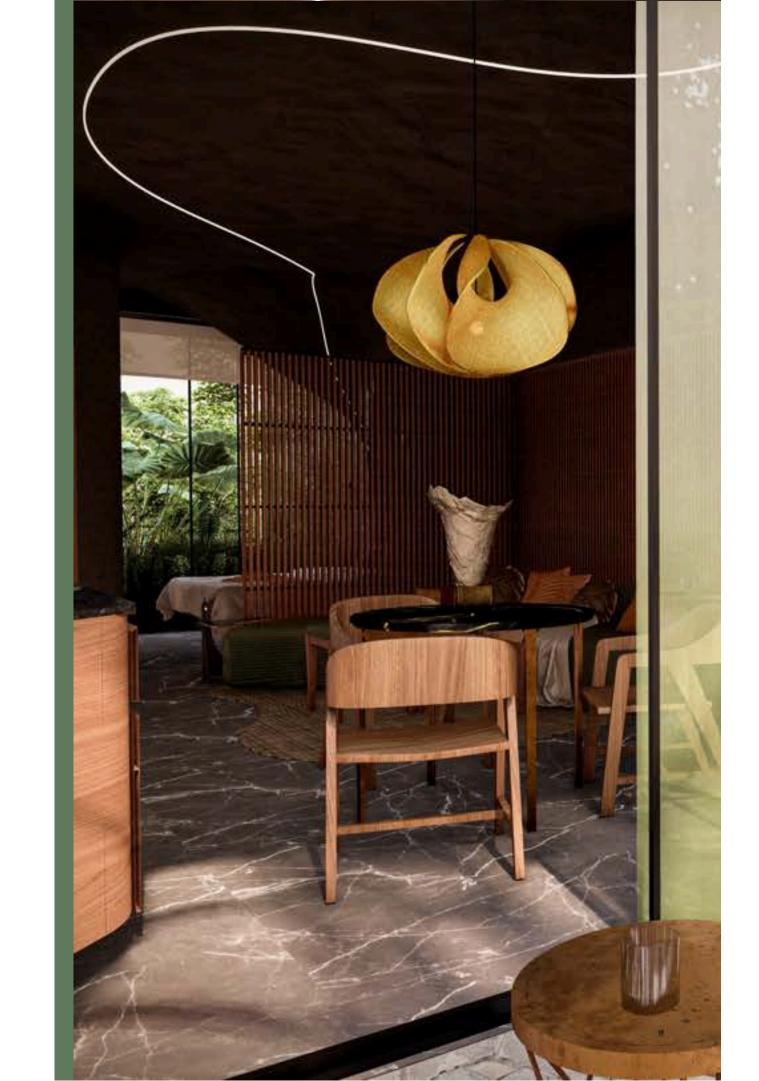

A space created to live in continuity. From green to green, jungle to jungle, Relief releases from terrace to terrace and allows multiple atmospheres in a single space. The concrete along one of its walls gradually blends with the integration of wood that gradually closes until reaching the bed. A faint light between wood and concrete generates the first luminous atmosphere, and the accent on the tidal piece, a work by Gustavo Argüello, commissioned for this space, contacts the sea.

Relief. Feel the calm of the jungle from your pool on the terrace that lives towards the heart of the jungle. Contemplate, read, breathe from the other terrace that, just a step away from awakening, from the bed is the first contact with the outside. Enjoy the coziness of the wooden walls and the smooth and comfortable integration of interior design with furniture and finishes made to find no limits, light, interior design, art in continuity, and made for you.

## **LOUNGE**

| DESCRIPTION             | QTY | UNIT  |
|-------------------------|-----|-------|
| DINING CHAIR            | 3   | UNIT  |
| ARMCHAIR                | 1   | UNIT  |
| DINING SET              | 1   | UNIT  |
| COUCH                   | 1   | UNIT  |
| WOODEN STOOL            | 3   | UNIT  |
| VASE WITH PAMPAS GRASS  | 1   | UNIT  |
| NIGHTSTAND LAMP         | 1   | UNIT  |
| PENDANT LAMP            | 3   | UNIT  |
| TABLE WITH LAMP         | 1   | UNIT  |
| DECORATIVE BLANKET      | 1   | UNIT  |
| CUSHION W/COVER (40X40) | 3   | UNIT  |
| CUSHION W/COVER (45X45) | 2   | UNIT  |
| CUSHION W/COVER (20X75) | 1   | UNIT  |
| ROUND CUSHION           | 2   | UNIT  |
| SHEER CURTAIN           | 1   | SHEET |
| RUG                     | 1   | UNIT  |
| COAT RACK               | 1   | UNIT  |
| DECORATIVES SET         | 1   | LOT   |