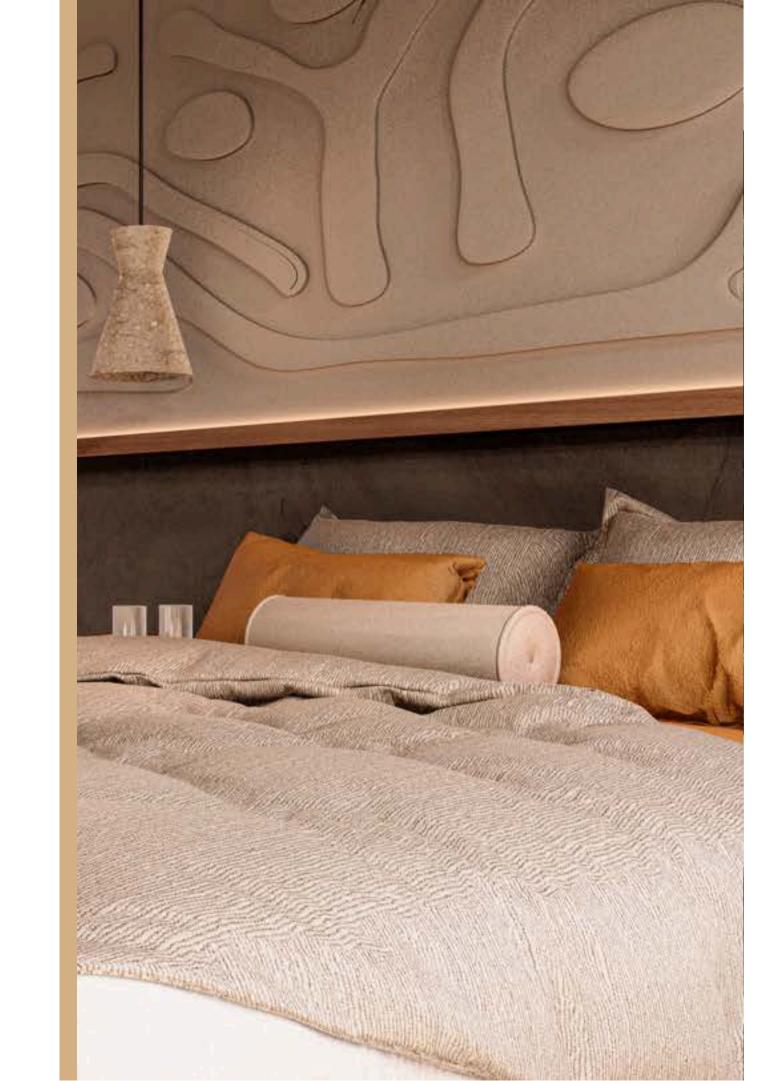

# **BEDROOM**

| DESCRIPTION                     | QTY | UNIT  |
|---------------------------------|-----|-------|
| QUEEN SIZE BED WITH NIGHTSTANDS | 1   | UNIT  |
| VASE WITH PAMPAS GRASS          | 1   | UNIT  |
| PENDANT LAMP                    | 2   | UNIT  |
| QUEEN SIZE MATRESS              | 1   | UNIT  |
| QUEEN SHEET SET                 | 1   | SET   |
| QUEEN BEDSPREAD                 | 1   | UNIT  |
| DECORATIVE BLANKET              | 1   | UNIT  |
| QUEEN PILLOWS W/COVER           | 2   | UNIT  |
| CUSHION W/COVER (60X60)         | 2   | UNIT  |
| CUSHION W/COVER (60X35)         | 2   | UNIT  |
| CUSHION W/COVER (20X75)         | 1   | UNIT  |
| SHEER CURTAIN                   | 1   | SHEET |
| BLACKOUT CURTAIN                | 1   | SHEET |
| BEDSIDE WATER CARAFE            | 1   | UNIT  |
| CLOTHES HANGERS                 | 1   | SET   |
| BATHROBE                        | 2   | UNIT  |