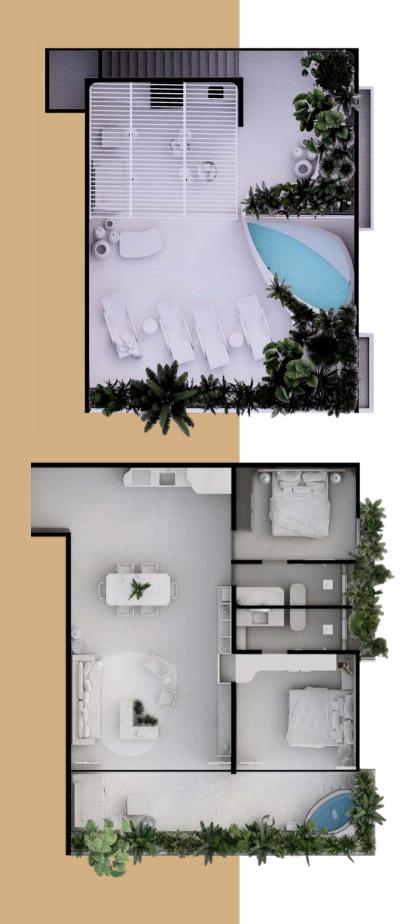

Upon entering, you are enveloped in a sense of peace. It's as if nature, our jungle itself, weaved with the light penetrating through its foliage into the large windows, imparting softness and continuity to the spaces. Reflections in the mirrors above the furniture provide continuity and allow you to feel that there is no end. Resting in the pool on the terrace while observing the harmony of the integration of indoor and outdoor spaces. A large painting commissioned to Elena Toussaint, with its blend of colors, recalls the sensations of the sea and connects us.

A place to share and comfortably enjoy in company. Dream is an idyllic space made for you.